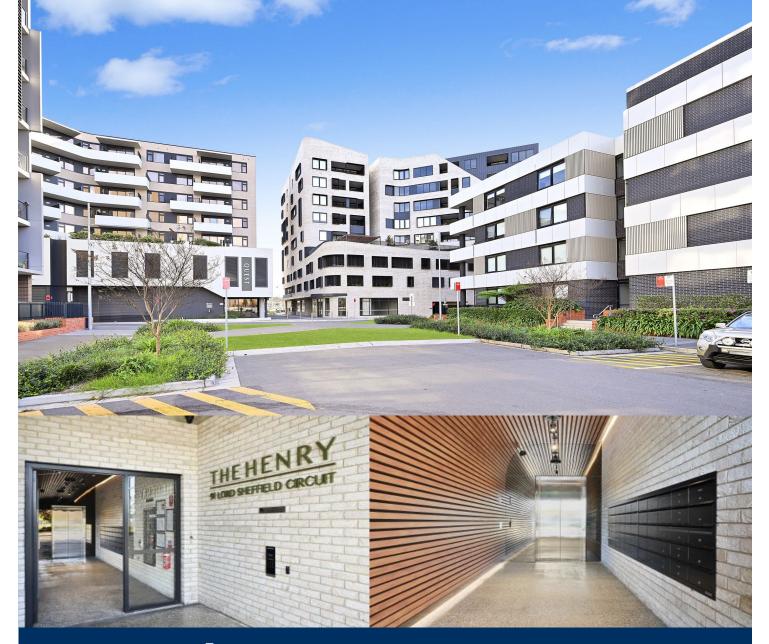

## morton

The Henry offers a boutique residence presenting a new standard of contemporary living in Penrith. Situated within the Thornton precinct and designed with luxury in mind, it promotes the best of urban living, surrounded by the space and calm of Sydney's greater west. Your expectations have changed. There's a desire for modern comfort, convenience and time to relax and enjoy the beauty that surrounds you. The Henry provides all that makes this possible - including an easy commute to work, amenities at your doorstep and the Nepean River or Blue Mountains a short drive away.

Inspired by nature's warm tones and textures, flowing soft lines and contrasting exterior finishes provide a sense of elegance and classic style. There's everything you need, with the little extras you'll love - including communal gardens, BBQ facilities and secure covered parking.

- Fresh and airy open design with timber flooring throughout

- Good sized bedrooms with built-ins
- Remote control blinds throughout

Penrith Level 5/91 Lord Sheffield Circuit