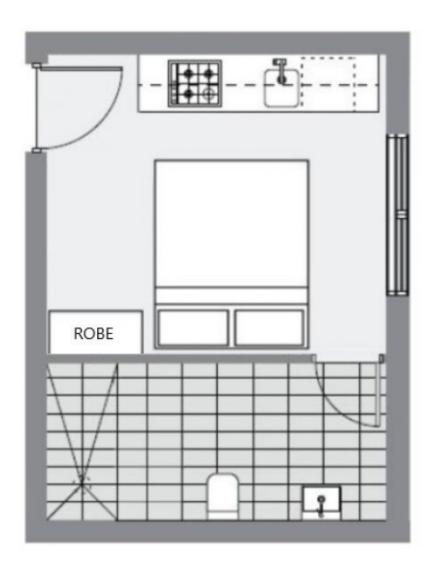

- Sleek & tidy kitchenette
- Split system air-conditioning
- Mirrored built in wardrobe
- Security access building
- Modern and contemporary design
- Moments to Parramatta CBD & Rosehill, Harris Park
- Close to Parramatta train station
- Ideal for single student or professional working applicant
- Bills included! (Electricity, gas and water usage included)