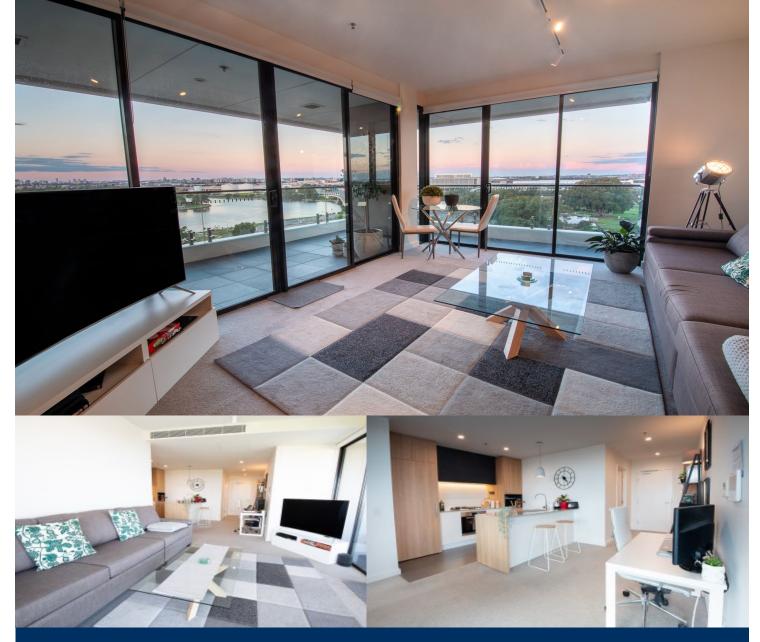

## morton.

This large apartment is impressive in every detail, whether it be it's internal size or view from the balcony, this property has everything you're looking for in a sleek contemporary package.

- Large living area encased in a wrap-around sun drenched balcony

- Large open plan kitchen and dining with quality appliances
- Large bedroom with in-built wardrobes
- Light and bright bathrooms
- Ducted reverse cycle air conditioning

- Stunning city and water views, along with the Kogarah Golf Club views

- Internal Laundry with dryer
- Facilities include swimming pool & gym
- Close to schools, shops and transport
- Partly furnished including white goods
- Secure undergound carspace
- Secure building with security access
- Walking distance to domestic and international airports
- Short stroll to Wolli Creek train station