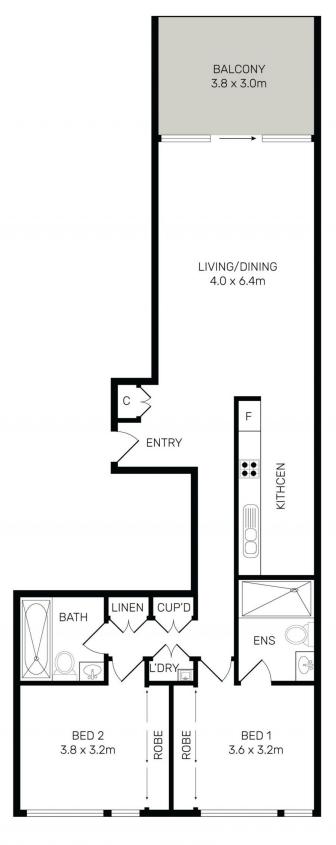

- Spacious bedrooms with built-in wardrobes
- Combine living/dining areas, high quality finishes
- Generous balcony off the lounge with wooden decking
- Gourmet gas kitchen with Caesar Stone bench and European appliances
- Deluxe modern bathroom with floor to ceiling glass
- Air conditioning, video intercom
- Internal laundry with dryer, ensuite in main bedroom
- Secure parking space with lift access, communal BBQ areas
- Stunning design by Award winning Marchese Partners