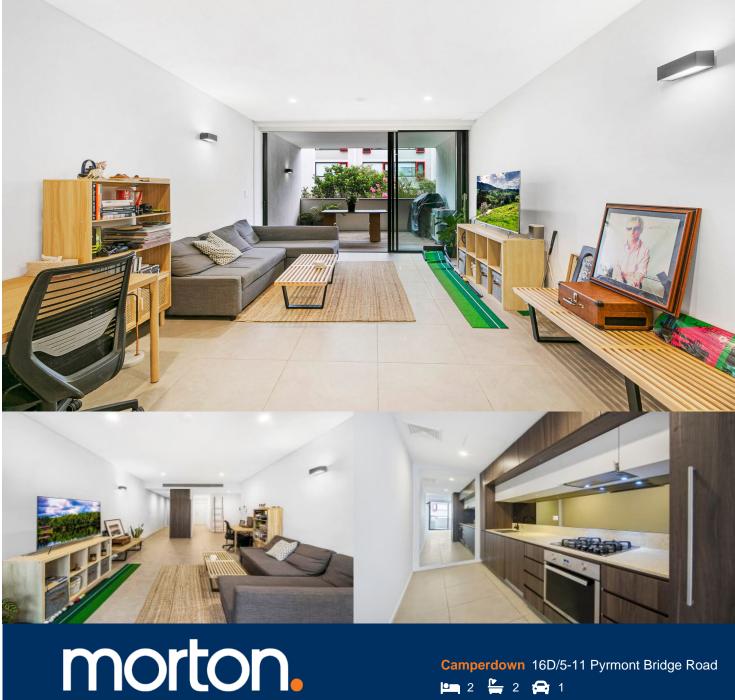

Situated in the heart of Camperdown, DNA development represents the best opportunity to enjoy the relaxed but sophisticated living. Only 4km to CBD and 300m to Sydney University, moments to boutique cafes, restaurants and parks. This beautiful apartment is very generously portioned with cross flow layout.

- Spacious bedrooms with built-in wardrobes
- Combine living/dining areas, high quality finishes
- Generous balcony off the lounge with wooden decking
- Gourmet gas kitchen with Caesar Stone bench and European appliances
- Deluxe modern bathroom with floor to ceiling glass
- Air conditioning, video intercom
- Internal laundry with dryer, ensuite in main bedroom
- Secure parking space with lift access, communal BBQ areas
- Stunning design by Award winning Marchese Partners