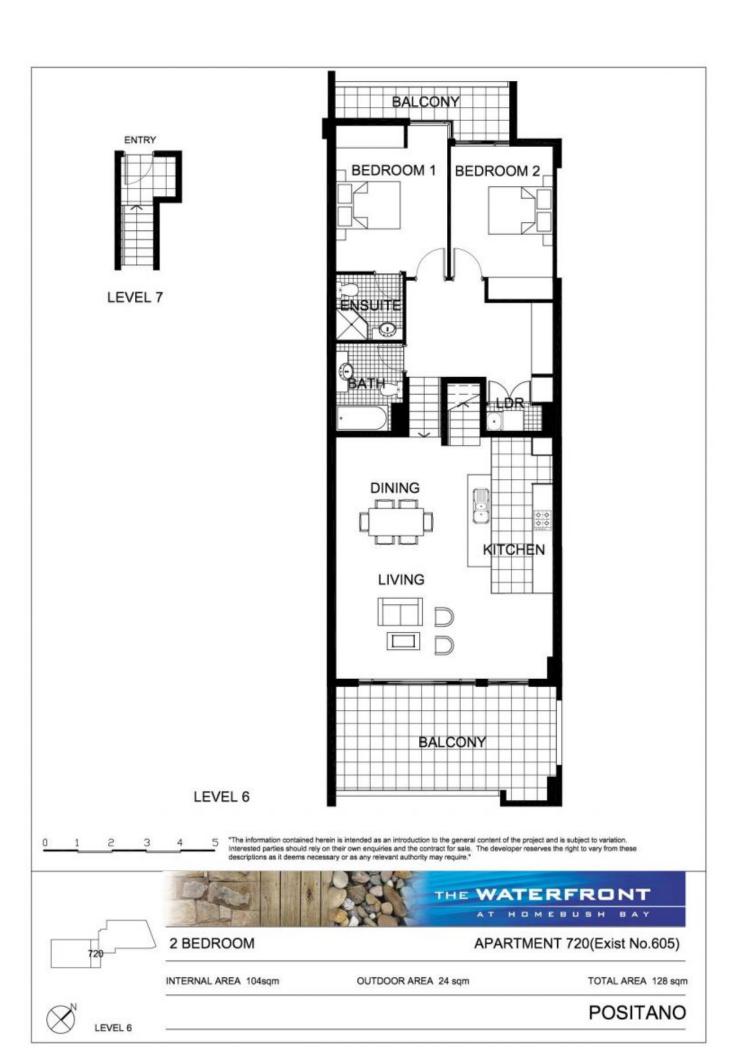

- Glistening water views
- Located on level seven
- Gourmet kitchen with plenty of cupboard space
- Quality stainless steel appliances and gas cooking
- Spacious split level apartment with cross-flow ventilated
- Good size bedrooms with built-in wardrobes
- Laundry room with clothes dryer
- Outdoor complex pool
- Two secure car spaces (tandem)