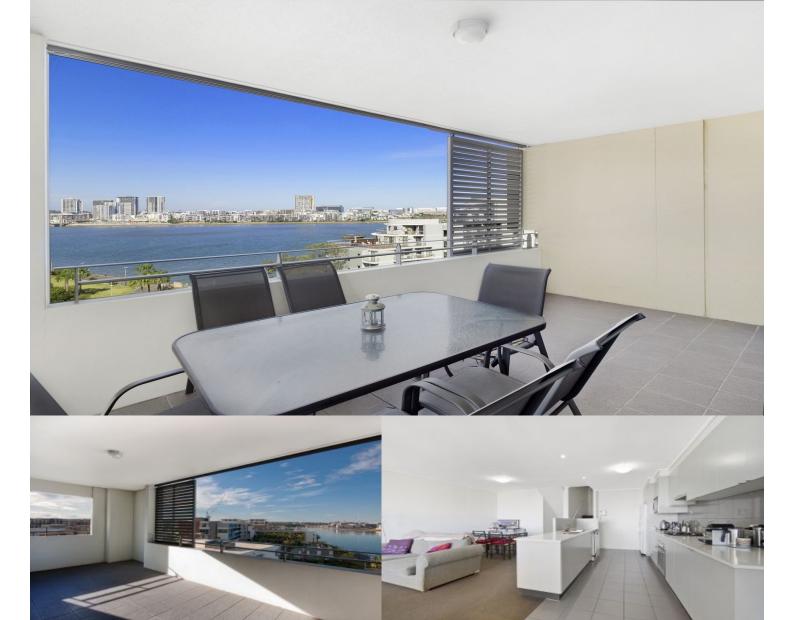

morton.

Wentworth Point 720/25 Bennelong Parkway

The Waterfront is located moments to Sydney Olympic Park main venues, train station, Bicentennial Park and Millennium Parklands. Located in Positano, this is your opportunity to move into this two bedroom apartment only a short stroll from The Promenade and The Piazza.

- Glistening water views
- Located on level seven
- Gourmet kitchen with plenty of cupboard space
- Quality stainless steel appliances and gas cooking
- Spacious split level apartment with cross-flow ventilated
- Good size bedrooms with built-in wardrobes
- Laundry room with clothes dryer
- Outdoor complex pool
- Two secure car spaces (tandem)