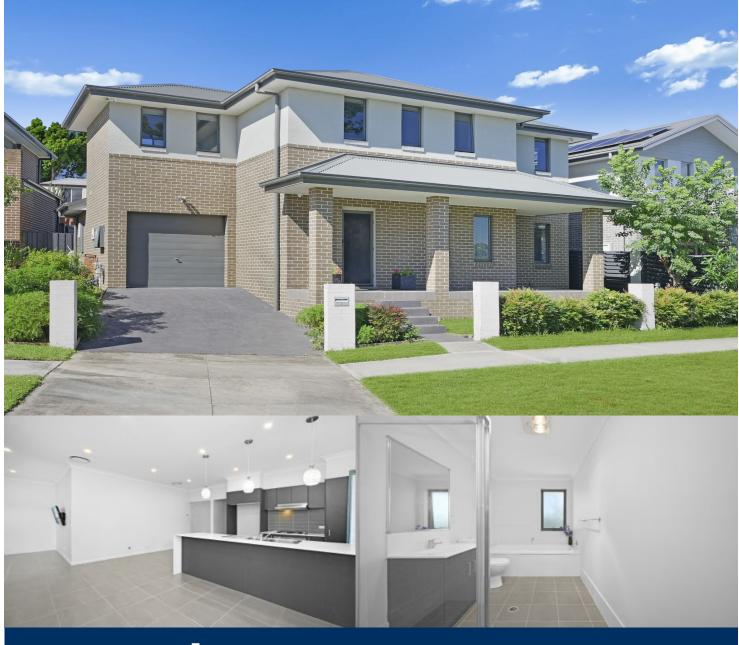

morton.

Penrith 3 Mountain View Crescent

3

Positioned in the highly sought-after Thornton Estate, minutes' walk to Penrith train station, Westfield, parks and close to schools, is this spacious unfurnished double-storey three-bedroom house. Featured with separate living/dining and a largeentertaining area, this residence is nicely presented, ready for you to move-in now.

## Features include:

- Tiled open living and dining for easy clean & maintenance
- Ducted air-con throughout in the living and bedrooms
- Stylish gas kitchen with four gas burners, oven and dishwasher
- Wool-blend carpeted bedrooms all with built-in robes
- Kingsized master with walk-in robes and ensuite
- Main bathroom with separate bathtub and shower
- Single lock-up garage plus two driveway spaces for extra parking
- Large internal laundry with toilet downstairs
- Spacious backyard
- Pets OK on application subject to owner approval