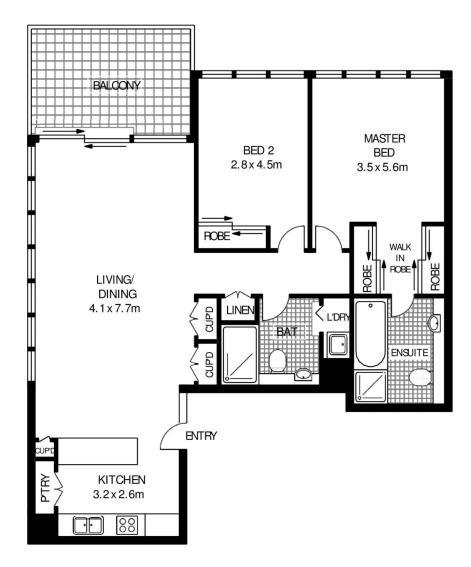

- In the prestigious and award winning Escarpment
- Bathed in the natural light of a north-western aspect
- Impressive open living for indoor/outdoor entertaining
- Spacious master with an ensuite and mirrored walk-in
- Sleek Caesar Stone Smeg gas kitchen
- Large balcony and European laundry
- Video intercom
- Unfurnished