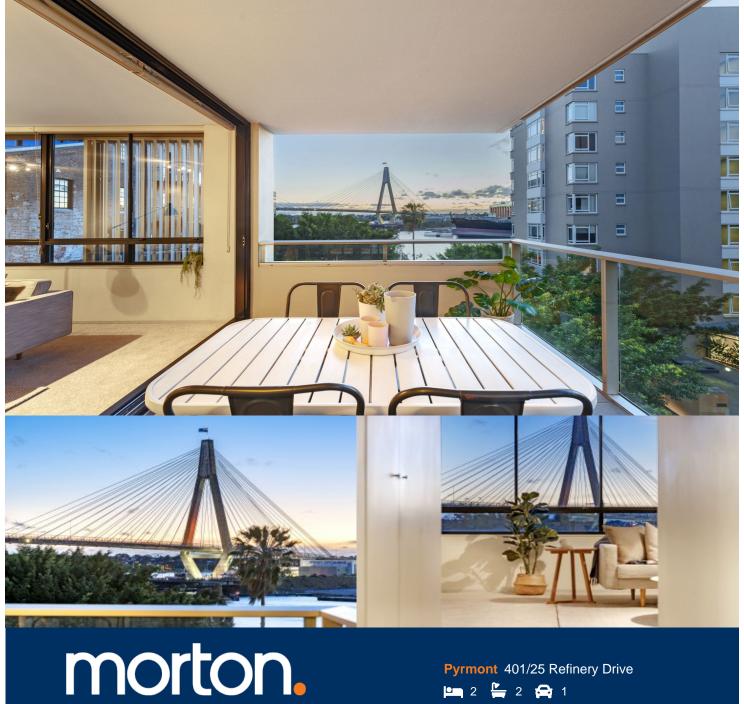

This award-winning apartment opens to embrace spectacular views across the water to the Anzac Bridge and White Bay, this stunning apartment defines effortless contemporary living in the heart of Jacksons Landing. Intuitively configured to maximise the flow of space and light, this is an offering of unquestionable quality. Benefiting from communal facilities that include tennis courts, pools and manicured gardens, it is no more than minutes to the light rail and the harbour's edge.

- In the prestigious and award winning Escarpment
- Bathed in the natural light of a north-western aspect
- Impressive open living for indoor/outdoor entertaining
- Spacious master with an ensuite and mirrored walk-in
- Sleek Caesar Stone Smeg gas kitchen
- Large balcony and European laundry
- Video intercom
- Unfurnished