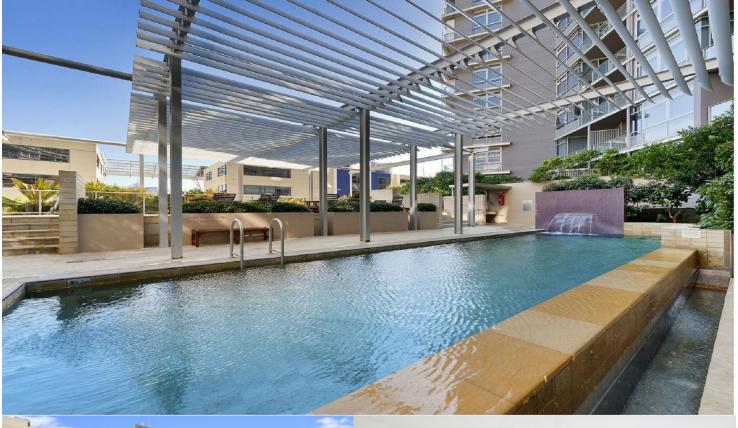

- Situated in a small boutique building
- Two large double bedrooms with large wardrobes
- Master with ensuite
- Open plan large lounge/dining/kitchen
- Designer kitchen, stainless steel appliances, ample storage
- Brand new tiles in the kitchen
- Luxurious second bathroom
- Internal laundry
- Reverse cycle air conditioning.
- Security access to building with intercom
- Walk to Darling Harbour, CBD & fine dining on the waterfront
- Excellent 24 hour building security
- Parking available at additional cost
- Permitted use of pool / gym facilities of 35 Shelly street