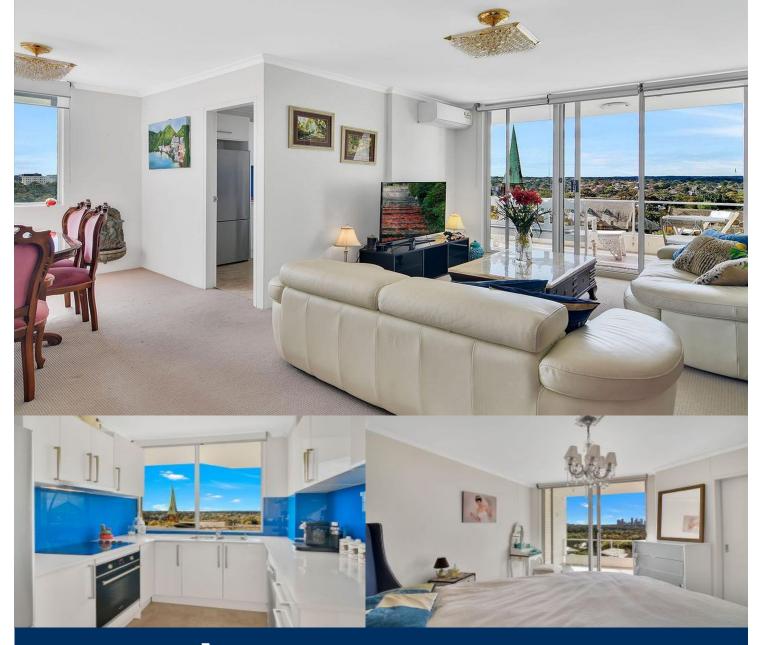

# morton.

Commanding the top floor position, this generous light-filled apartment enjoys district views from every room and offers the best in terms of location and lifestyle. Located a short stroll from cafes, restaurants, transportation and schools, this property is ideal for small families and working professionals alike.

- Freshly painted throughout
- 2 double bedrooms with built-in wardrobes
- 2 balconies, northerly light and district views to Chatswood
- Spacious light-filled interiors, large living area with air conditioning
- Main bedroom with ensuite, built-ins and private balcony
- Large main bathroom with separate bath and shower
- Contemporary kitchen includes a dishwasher
- Separate walk-in internal laundry
- Oversized lock-up garage on title
- Excellent security building in ultra-convenient location
- Walking distance to shops, restaurants, cafes and transport options