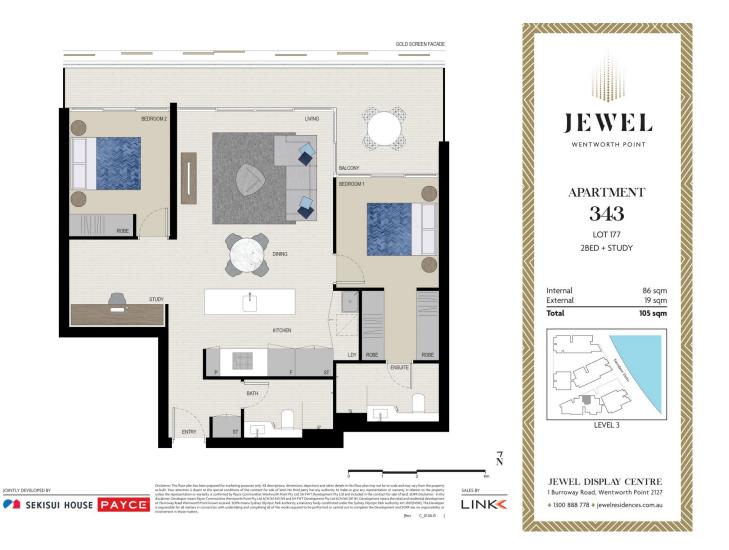

## morton.

Ideally located in Jewel, the iconic gateway that connects the Sydney Harbour to Wentworth Point, this well-appointed generously sized two bedroom plus study apartment is the definition of a lifestyle home. Positioned at the northern tip of the peninsular, Jewel sits atop transport links including the Sydney Olympic Park ferry wharf and bus terminals, and the Pierside retail precinct that includes restaurants, health and beauty care, and the IGA supermarket, while only footsteps away is Marina Square retail complex and Wentworth Point Public School.

- Spacious open living and dining areas with hard flooring
- Entertainers gas kitchen with stone/Corian benchtops
- Lounge room with gas point and MATV and payTV points
- Over-sized study perfect for a home office or extra living space
- Wool-blend carpeted bedrooms, mirrored built-in robes
- Split system reverse cycle air conditioning
- Internal laundry with dryer
- Audio-visual intercom with security and lift access

Wentworth Point 343/1 Burroway Road