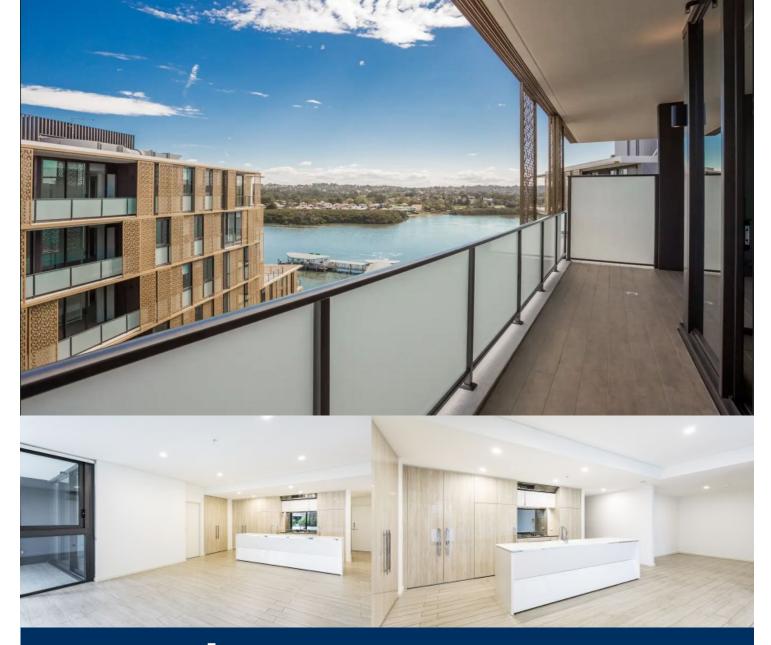

## morton.

Ideally located in Jewel, the iconic gateway that connects the Sydney Harbour to Wentworth Point, this well-appointed generously sized two bedroom plus study apartment is the definition of a lifestyle home. Positioned at the northern tip of the peninsular, Jewel sits atop transport links including the Sydney Olympic Park ferry wharf and bus terminals, and the Pierside retail precinct that includes restaurants, health and beauty care, and the IGA supermarket, while only footsteps away is Marina Square retail complex and Wentworth Point Public School.

- Spacious open living and dining areas with hard flooring
- Entertainers gas kitchen with stone/Corian benchtops
- Lounge room with gas point and MATV and payTV points
- Over-sized study perfect for a home office or extra living space
- Wool-blend carpeted bedrooms, mirrored built-in robes
- Split system reverse cycle air conditioning
- Internal laundry with dryer
- Audio-visual intercom with security and lift access