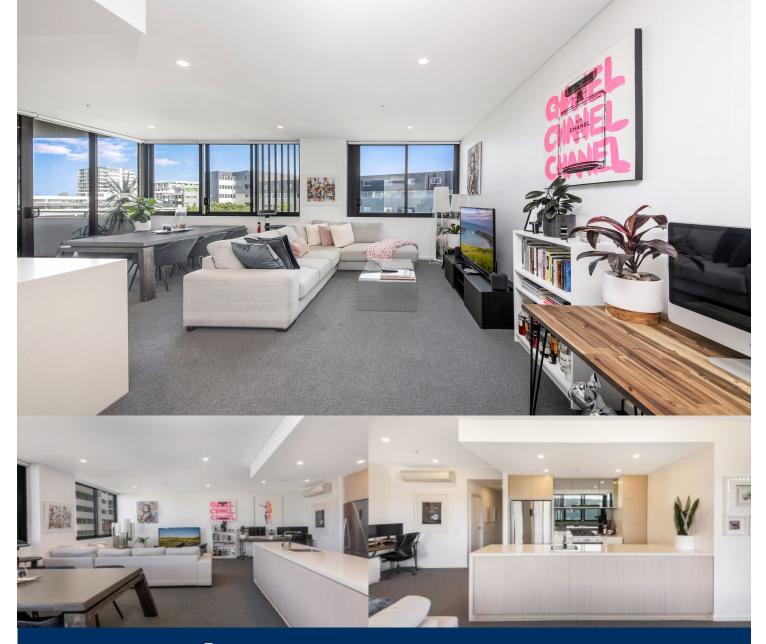

## morton.

Located in the hub of Victoria Park, East Village offers resort-style apartment living with the largest private Sky Park in Sydney and instant access to East Village Shopping Centre below and just 3kms to the CBD.

- Reverse cycle air conditioning
- Stainless steel Smeg appliances
- Stone bench tops, mirror splash back
- Wool carpets, efficient LED down lights
- Gas bayonet to balcony for your BBQ
- Security building, video intercom
- One secured car space