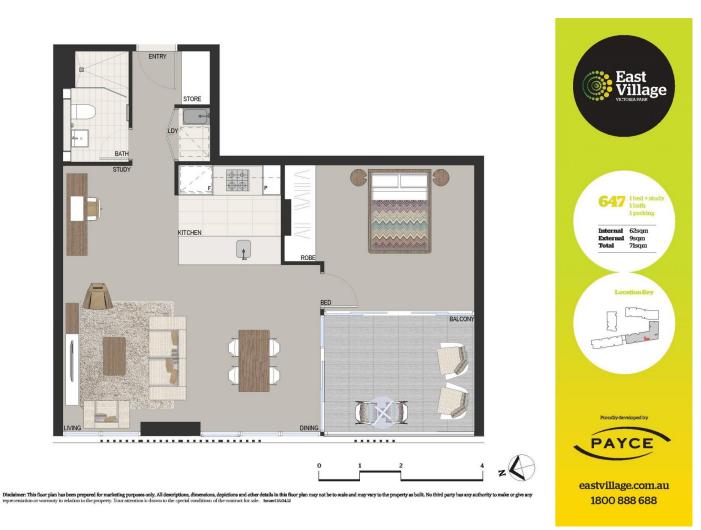

## morton.

Located in the hub of Victoria Park, East Village offers resort-style apartment living with the largest private Sky Park in Sydney and instant access to East Village Shopping Centre below and just 3kms to the CBD.

- Reverse cycle air conditioning
- Stainless steel Smeg appliances
- Stone bench tops, mirror splash back
- Wool carpets, efficient LED down lights
- Gas bayonet to balcony for your BBQ
- Security building, video intercom
- One secured car space

Zetland 647/2C Defries Avenue

## View

As advertised or by appointment

## Agent

Kristian Karaspyros

- 0436 477 102
- kristian.karaspyros@morton.com.au

morton.com.au