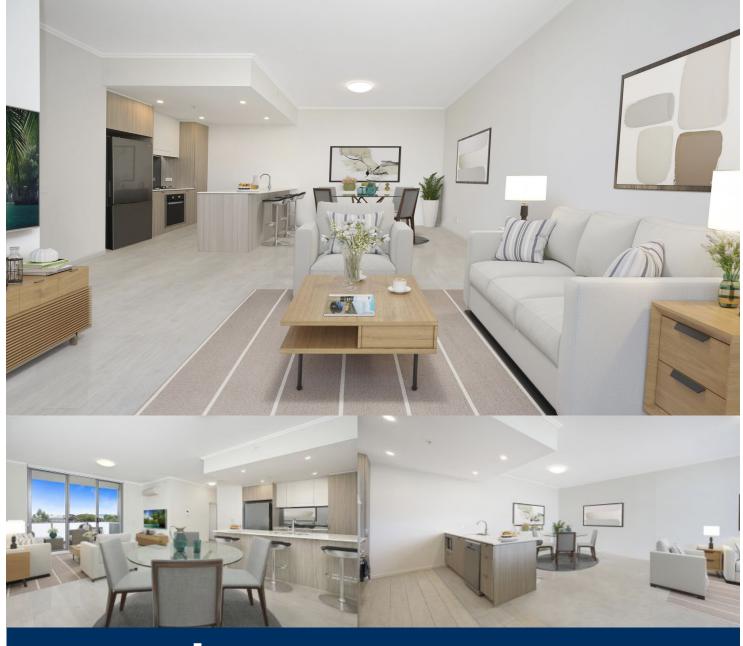

morton.

Penrith D522/1-39 Lord Sheffield Circuit

2

Located in the hub of North Penrith, Harts Landing offers contemporary urban living in a master planned vibrant community called Thornton Estate. Only metres from Penrith train station, Westfield shopping centre and local parks.

- Covered balcony, Blue Mountains and garden views
- Tiled open living and dining area, LED lighting throughout
- Filled with natural light from the floor to ceiling windows
- Reverse cycle air conditioning, block-out roller blinds throughout
- Eat-in kitchen, stone bench-tops, soft close drawers & cupboards
- Four burner stove top, stainless steel appliances included
- NBN ready, Data/TV/PayTV points in living & bedroom
- Quality bathroom with mirrored vanity cabinet
- Internal laundry with dryer