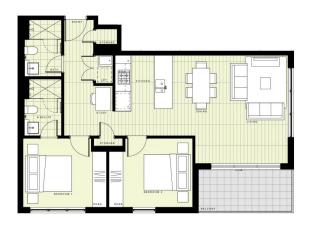

# BUILDING A

### LEVEL 5

APARTMENT A522 LOT 49 2 BEDROOM + STUDY Distance: The floor size has been preced for maketing proposed only all the proposed of the proposed only all the proposed only the resident only all the confident for size of size of land. Remarks LAUGHER OF THE PROPOSED ON THE PROPOSED