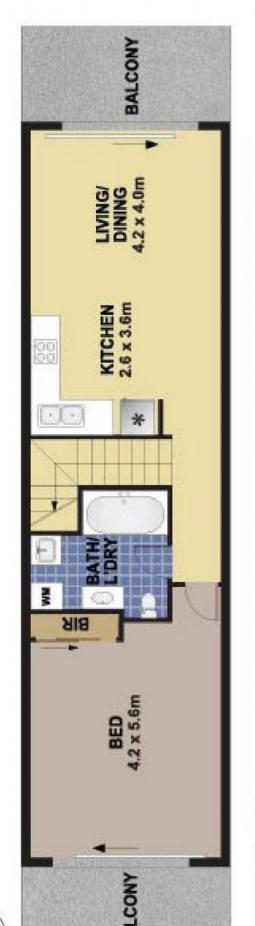

- Modern timber flooring
- Internal laundry + dryer
- Two balconies
- Air conditioning in bedroom + living room
- Large king size bedroom with built-in wardrobe
- Secure building with lift access
- Modern kitchen with quality stainless steel appliances
- One secure car space

OUND FLOOR