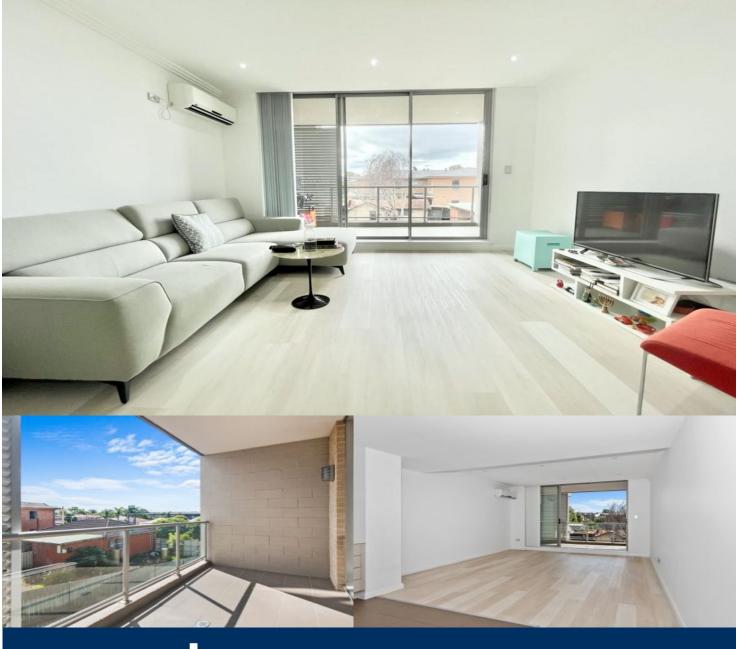

## **Nevena Petrovic**

0428 835 910

Centrally located in the Silversquare complex, offering ultimate convenience within minutes to main arterial roads & highways, major shopping hubs, cafes & restaurants. This apartment provides excellent source of natural light & cross-flow ventilation with windows on both ends of the property. This property is a must see and will not last!

- Modern timber flooring
- Internal laundry + dryer
- Two balconies
- Air conditioning in bedroom + living room
- Large king size bedroom with built-in wardrobe
- Secure building with lift access
- Modern kitchen with quality stainless steel appliances
- One secure car space