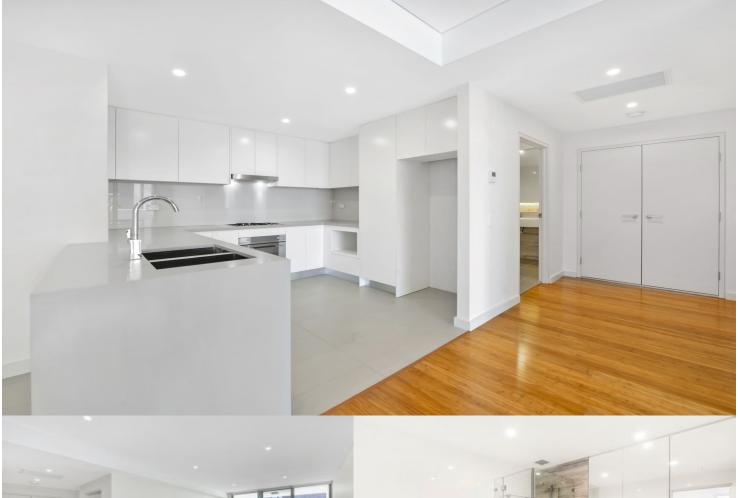

- Open plan living and dining flowing onto balcony
- Bamboo timber flooring in living, carpet in bedroom
- Generous gourmet kitchen with quality Smeg stainless steel appliances
- King size bedroom with built-in robes
- Entertainers size balcony with gas for BBQ
- Ducted air conditioning, internal laundry with dryer
- Undercover security car space and storage cage, lift access