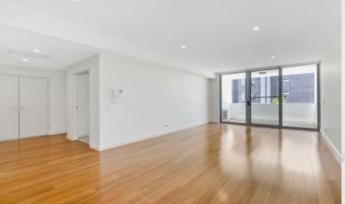

- Open plan living and dining flowing onto balcony
- Bamboo timber flooring in living, carpet in bedroom
- Generous gourmet kitchen with quality Smeg stainless steel appliances
- King size bedroom with built-in robes
- Entertainers size balcony with gas for BBQ
- Ducted air conditioning, internal laundry with dryer
- Undercover security car space and storage cage, lift access