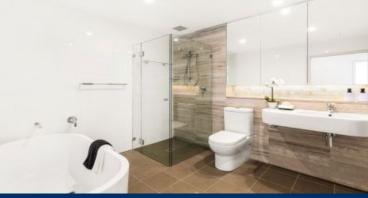

- Open plan living and dining flowing onto balcony
- Bamboo timber flooring in living, carpet in bedroom
- Generous gourmet kitchen with quality Smeg stainless steel appliances
- King size bedroom with built-in robes
- Entertainers size balcony with gas for BBQ
- Ducted air conditioning, internal laundry with dryer
- Undercover security car space and storage cage, lift access