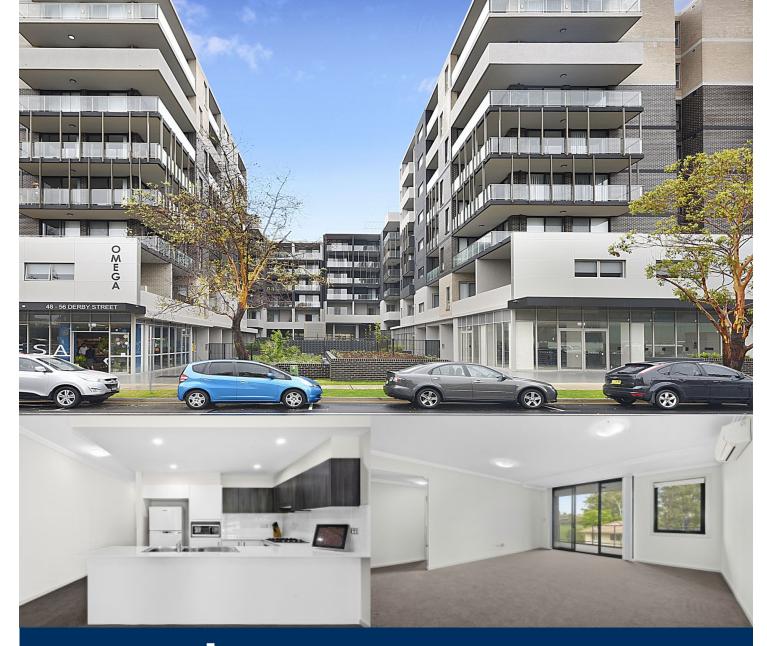

## morton.

Conveniently located in the near new Omega Apartment development (entry via Foyer C), this unfurnished stylish and spacious as new three-bedroom apartment has quality finishes and is ideal for the busy professional, close to all the amenities required, including being across the road from the upgraded Nepean Hospital and a 12-minute walk to Kingswood train station.

- Light-filled south-west facing with a large balcony and leafy outlook

- Carpeted throughout the open living/dining & reverse-cycle air-con

- Entertainer's eat-in gas kitchen with ample storage and bench space

- Including a pantry, stone island benchtop, dishwasher, cooktop & oven

- Three queen-sized bedrooms off the living all with built-in mirrored robes

- Verticle blinds to doors of the balcony/block out roller blinds to windows