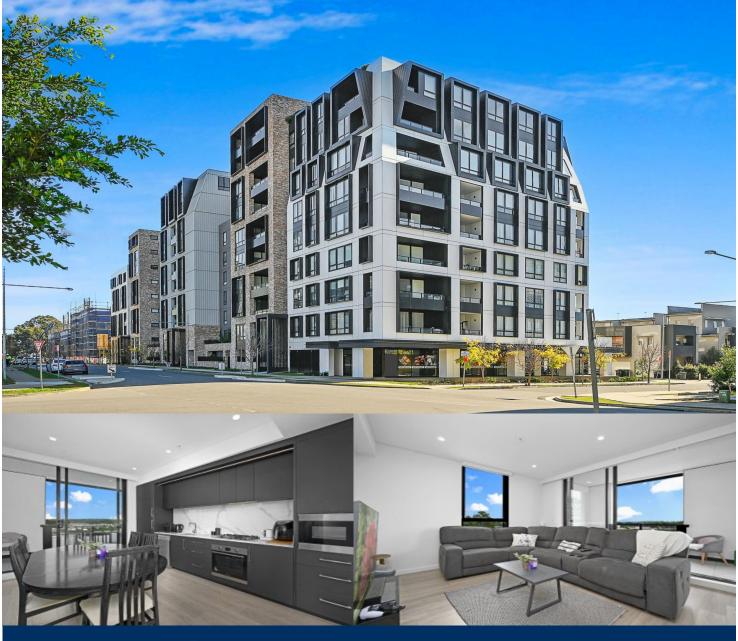

morton.

Penrith 602/26C Lord Sheffield Circuit

Lumina is an exciting opportunity which is perfectly positioned in the heart of Thornton's exciting emerging urban centre. This two bedroom north facing apartment is near new, built in 2020! It's only a stones throw from all of Penrith's fantastic amenities, this apartment will not last long.

- North facing on level 6 with outlooks over the area
- Ducted air con throughout with dual zone operating
- Two double bedrooms, master with ensuite and study nook
- Blinds and floorboards throughout the unit
- Good sized balcony which looks over the man made canal
- Common area includes BBQ area, pet friendly areas and a herb garden
- Ground floor retail and 200m from Penrith train station
- Bicycle room and building manager across the street