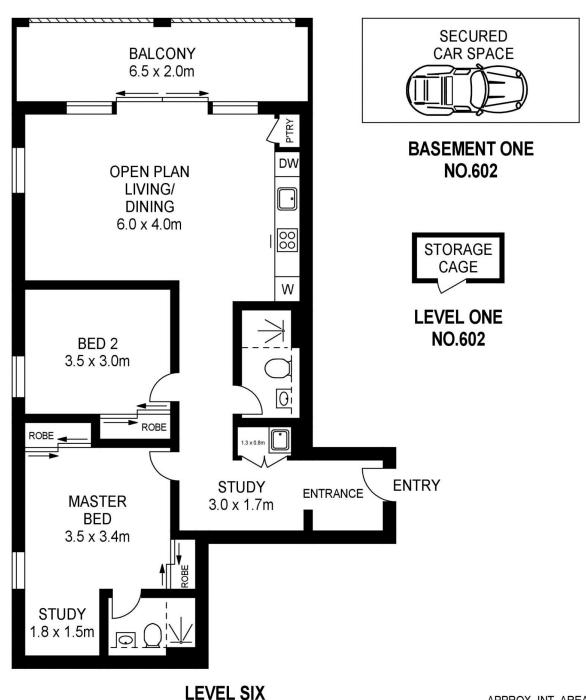

## **Anthony Fleming**

0437 929 484

anthonyf@morton.com.au

APPROX. INT. AREA : 80m²
APPROX. EXT. AREA : 13m²
TOTAL AREA INCLUDING
CAR SPACE AND STORAGE CAGE : 108m²

## 602/26C LORD SHEFFIELD CIRCUIT, PENRITH

Please note these measurements are approximate only. The plans is intended as a rough guide for illustrative purpose. It is not warranted or guaranteed to be correct nor it is part of the sale or rental contract