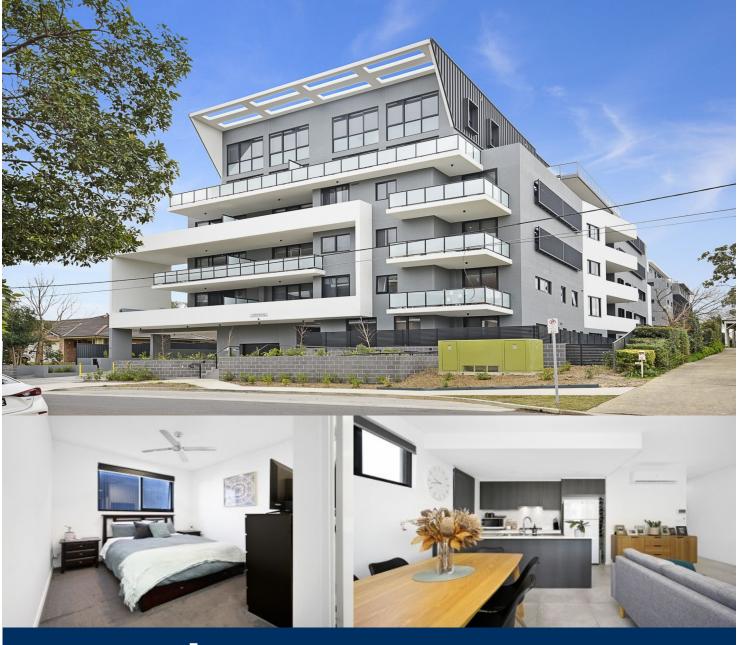

## **Anthony Fleming**

0437 929 484

anthonyf@morton.com.au

Home On High is a premium high rise residence consisting of 97 designer apartments, located in the hub of Penrith in-between Penrith and Kingswood train stations offering high end apartment living in the health and education precinct of Penrith, close to Nepean Hospital, schools, shops, transport and a gateway to the picturesque Blue Mountains.

- Large unfurnished two bedroom apartment with south west facing aspect with large kitchen and fridge cavity, king-sized second bedroom, bathtub, plenty of storage space and completed in February 2019.
- 12 sqm covered balcony with water tap and gas outlet, facing west towards the picturesque Blue Mountains.
- Large entertainers eat-in kitchen with gas cooktop, dishwasher, large fridge cavity and plenty of storage and stone benchtop space.
- Tiled open living and dining with gas outlet, roller blinds with seperate blockouts throughout.
- Architecturally designed apartment filled with natural light
- Bathtub in the main bathroom, mirrored vanity cabinet and