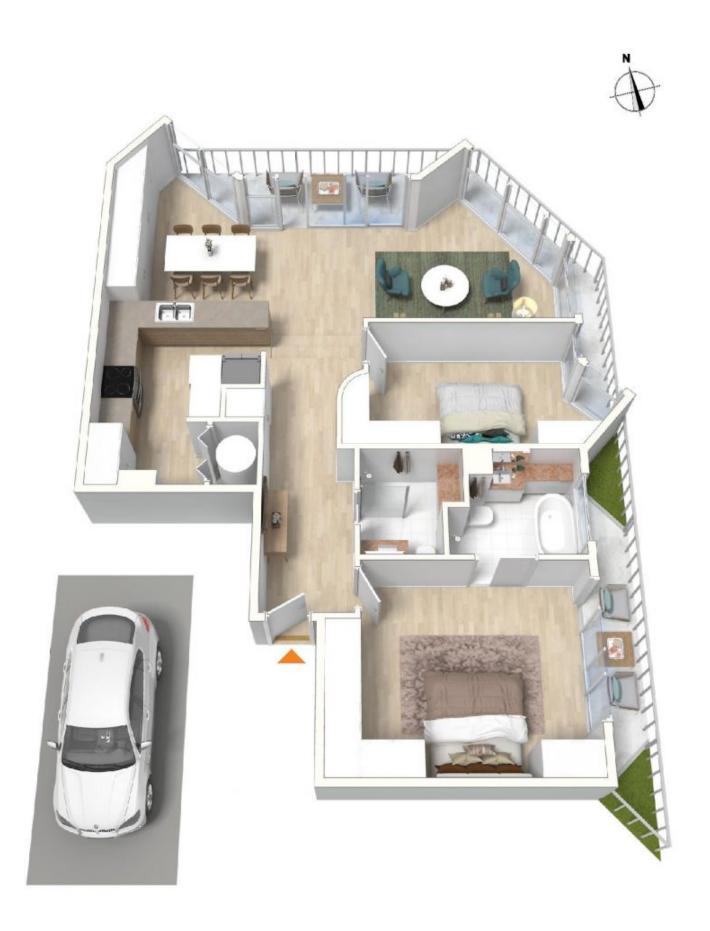

## **Christina Tsousta**

0408 577 427

christina.tsousta@morton.com.au

Total Living Area: 93 SQM