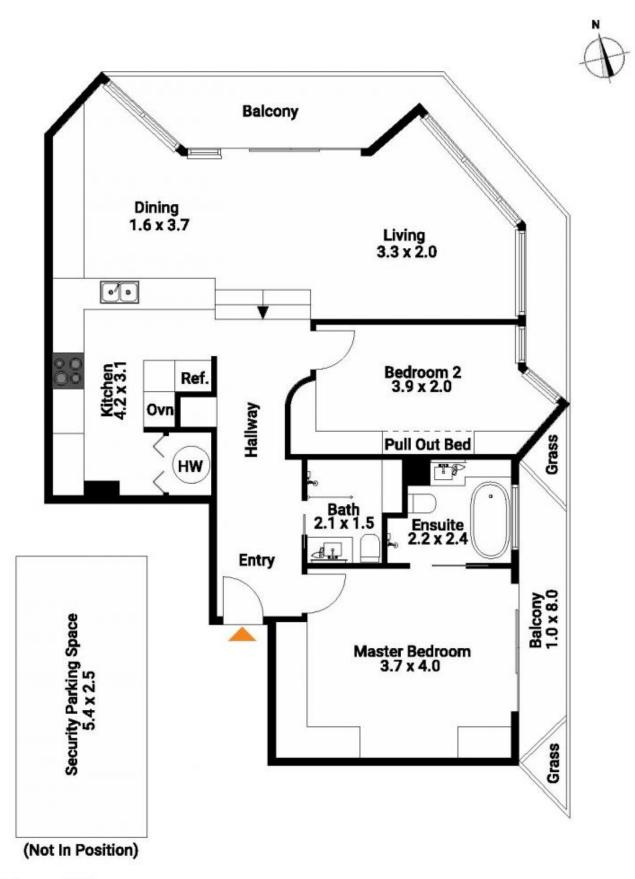

## **Christina Tsousta**

0408 577 427

christina.tsousta@morton.com.au

Total Living Area: 93 SQM