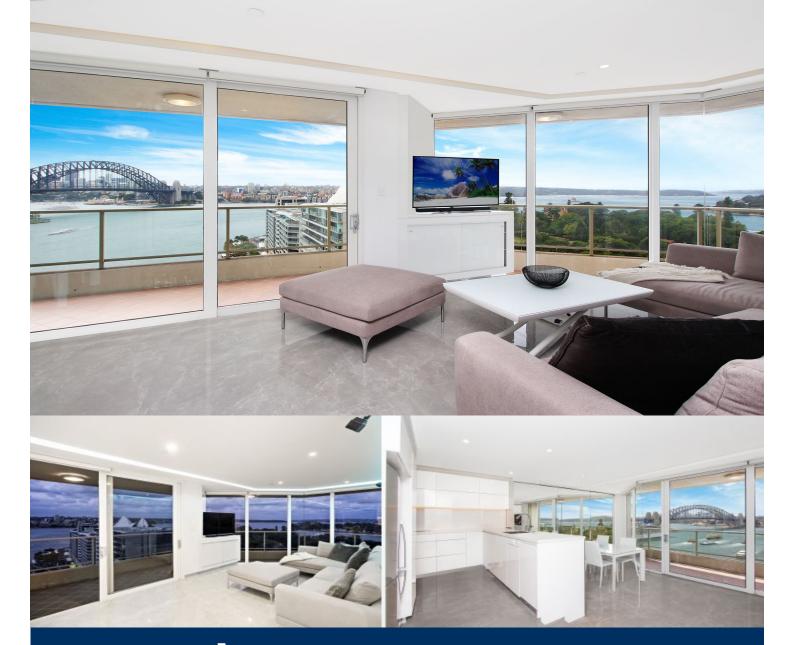

## morton.

Sydney 2 Phillip Street

Set high in the perfectly positioned "Quay" apartments, you'll enjoy the conveniences of having Circular Quay at your doorstep. This completely renovated apartment is a residence of rare quality. Be enticed by the spectacular panoramic view of the world famous Sydney Harbour. Bright, spacious living, accommodates a wrap around balcony making this one of the most spectacular two bedroom apartments in Sydney.

A rare opportunity to rent in a sought after location.

- Lounge/Dining area leading to balcony overlooking the harbour
- Immaculately furnished with modern designer furnishings and fittings
- Electric blinds and state of the art featured lighting throughout
- Open plan lounge dining room onto balcony with fabulous Harbour Views.
- Near new kitchen with stone bench tops and European appliances
- Internal laundry with Miele appliances