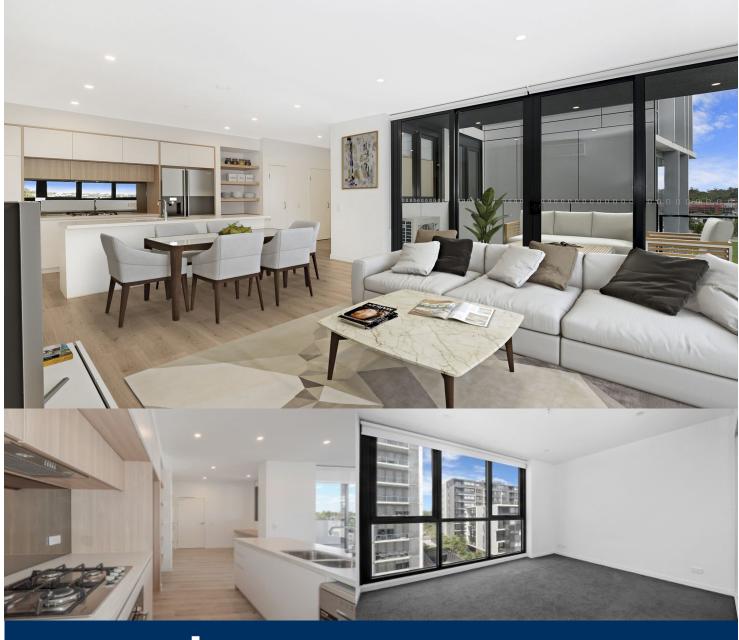

## **Features**

- Level 5, Northeast facing, covered balcony with oval views
- Timbered open living and dining area, LED lighting throughout
- Four burner stove top, stainless steel appliances, mirrored splashback
- Reverse cycle air conditioning, block-out roller blinds throughout
- Eat-in kitchen with stone bench-tops, soft close cupboards
- Filled with natural light from the floor to ceiling windows
- Wool-blend carpeted bedroom with mirrored built-in robes
- NBN ready, MATV/PayTV points in living & bedroom
- Quality bathroom with mirrored vanity cabinet