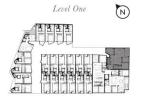

# Kristian Karaspyros

0436 477 102

kristian.karaspyros@morton.com.au

Miller Street

Mount Street

APARTMENT

Apartment +
Garage

Bedrooms: 3
Bathrooms: 2
Carspace: 1

External: 11m²
Internal: 118m²
Garage: 33m²
Total area: 162m²

Dischainer: Floor plan measurements are not in scale and are for illustrative purposes only. If tile not do not should the floor plans accuracy, no make no parameter, sourments or representation as to the accuracy and completeness of the floor plans. Plante refer to the deept strate plans for precise measurements of each plan or the second or the plans plans.