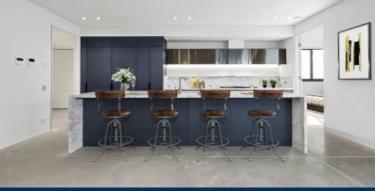

- Oversized kitchen complemented with Gaggenau appliances
- Touch opening kitchen cabinetry, integrated joinery, wine
- Expansive open plan dining area flowing into sizable living
- Balcony doors open fully back, extending living space outward
- Stunning north facing city skyline views from private alfresco
- Three double bedrooms each with an abundance of floor to ceiling built in wardrobes
- Two masterfully designed bathrooms, finished in Italian Carrara marble and underfloor heating (master bedroom has