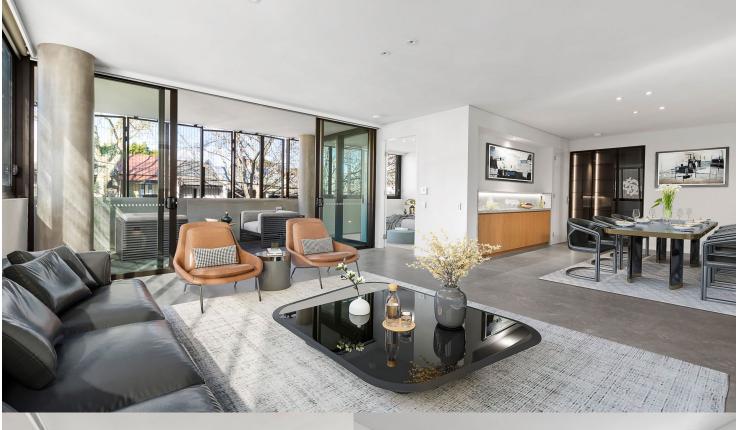

# morton.

Pyrmont 3/108 Miller Street

Paragon of Pyrmont is a new timeless inner-city development offering its residents the absolute pinnacle of luxury living in the heart of one of Sydney's most desirable suburbs. This 3 bed apartment melds sophistication and meticulous design with cutting edge technology, creating the perfect haven in

- Oversized kitchen complemented with Gaggenau appliances
- Touch opening kitchen cabinetry, integrated joinery, wine
- Expansive open plan dining area flowing into sizable living
- Balcony doors open fully back, extending living space outward
- Stunning north facing city skyline views from private alfresco
- Three double bedrooms each with an abundance of floor to ceiling built in wardrobes
- Two masterfully designed bathrooms, finished in Italian Carrara marble and underfloor heating (master bedroom has