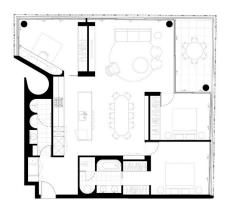

# Kristian Karaspyros

0436 477 102

kristian.karaspyros@morton.com.au

Miller Street

Mount Street

APARTMENT

Apartment +
Garage

Bedrooms: 3
Bathrooms: 2
Carspace: 1

External: 11m²
Internal: 118m²
Garage: 33m²
Total area: 162m²

Dischainer: Floor plan measurements are not in scale and are for illustrative purposes only. If tile not do not should the floor plans accuracy, no make no parameter, sourments or representation as to the accuracy and completeness of the floor plans. Plante refer to the deept strate plans for precise measurements of each plan or the second or the plans plans.