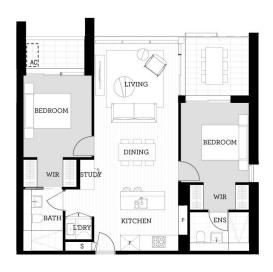

morton.

Penrith 304/81C Lord Sheffield Circuit

Located in the hub of North Penrith, Thornton Central offers convenient apartment living in a master-planned community. This popular design north-facing two-bedroom apartment is only metres from the Penrith rail hub, Westfield shopping centre and local parks. Located within the Chapman building of 81 Lord Sheffield Circuit complex.

## **Features**

- Northerly aspect with covered balcony, ample natural light
- Entertainers kitchen with stone benchtops, soft close cupboards
- Four burner gas stove top with stainless steel appliances
- Blinds, Flyscreen and LED lighting, internal laundry with
- Reverse-cycle split-system air conditioning
- Open living and dining with engineered timber flooring
- Wool-blend carpeted bedroom, mirrored built-in robes