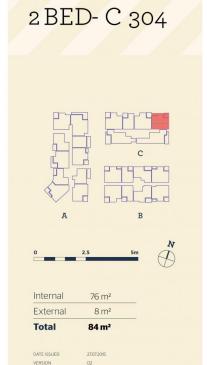

morton.

Penrith 304/81C Lord Sheffield Circuit

Located in the hub of North Penrith, Thornton Central offers convenient apartment living in a master-planned community. This popular design north-facing two-bedroom apartment is only metres from the Penrith rail hub, Westfield shopping centre and local parks. Located within the Chapman building of 81 Lord Sheffield Circuit complex.