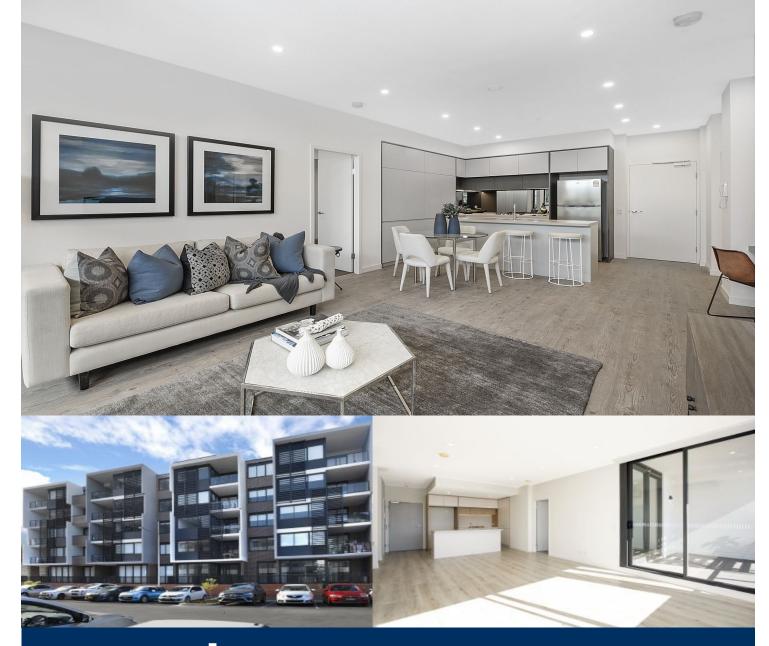

morton.

Penrith 304/81C Lord Sheffield Circuit

Located in the hub of North Penrith, Thornton Central offers convenient apartment living in a master-planned community. This popular design north-facing two-bedroom apartment is only metres from the Penrith rail hub, Westfield shopping centre and local parks. Located within the Chapman building of 81 Lord Sheffield Circuit complex.

## **Features**

- Northerly aspect with covered balcony, ample natural light
- Entertainers kitchen with stone benchtops, soft close cupboards
- Four burner gas stove top with stainless steel appliances
- Blinds, Flyscreen and LED lighting, internal laundry with
- Reverse-cycle split-system air conditioning
- Open living and dining with engineered timber flooring
- Wool-blend carpeted bedroom, mirrored built-in robes