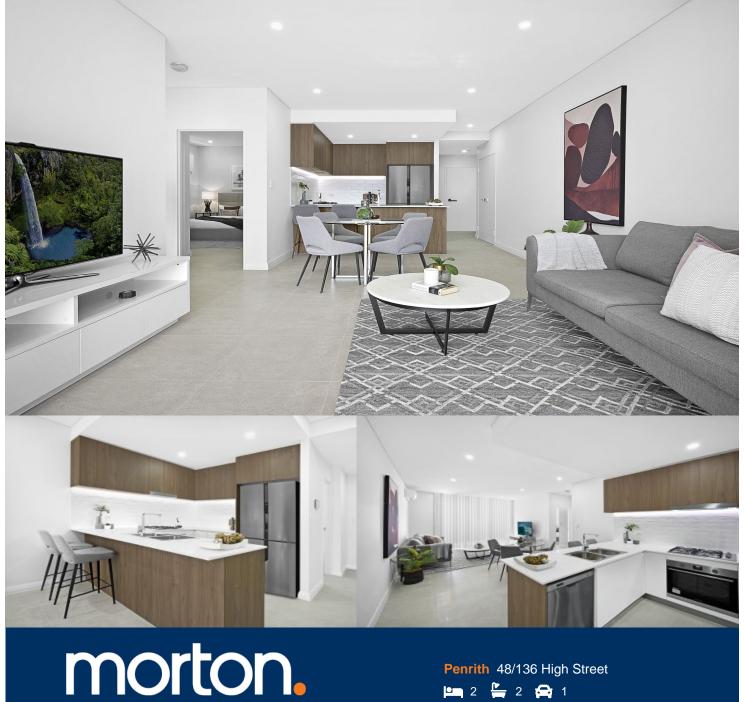

Centrum Heights is a stunning brand-new boutique development that delivers a sophisticated and cosmopolitan lifestyle close to all the action.

This is the ultimate in urban apartment style with high-end finishes, generous proportions and a striking architectural design, capturing panoramic views of the Blue Mountains.

- A cutting-edge design featuring high quality fittings throughout
- Light and breezy open tiled living spaces with floor to ceiling glass doors
- Private balcony and basement parking
- Sleek Caesarstone kitchens fitted with Westinghouse gas appliances
- Generous bedrooms, designer bathrooms and internal laundry
- Air conditioning, video entry, blinds, lift access, NBN ready