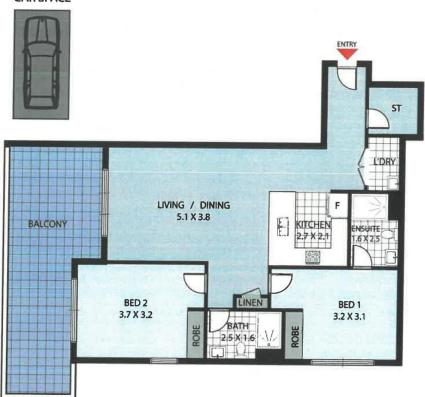

## **Anthony Fleming**

0437 929 484

anthonyf@morton.com.au

| ASPECT           | N  |
|------------------|----|
| TOTAL m2         | 91 |
| EXTERNAL AREA m2 | 13 |
| INTERNAL AREA m2 | 78 |
| STORAGE CAGE     | 1  |
| CAR SPACE        | 1  |
| LEVEL            | 5  |
| BATHS            | 2  |
| BEDS             | 2  |

## **CAR SPACE**

**FLOOR PLAN** 

Centrum
Heights
48/134-140 HIGH STREET, PENRITH