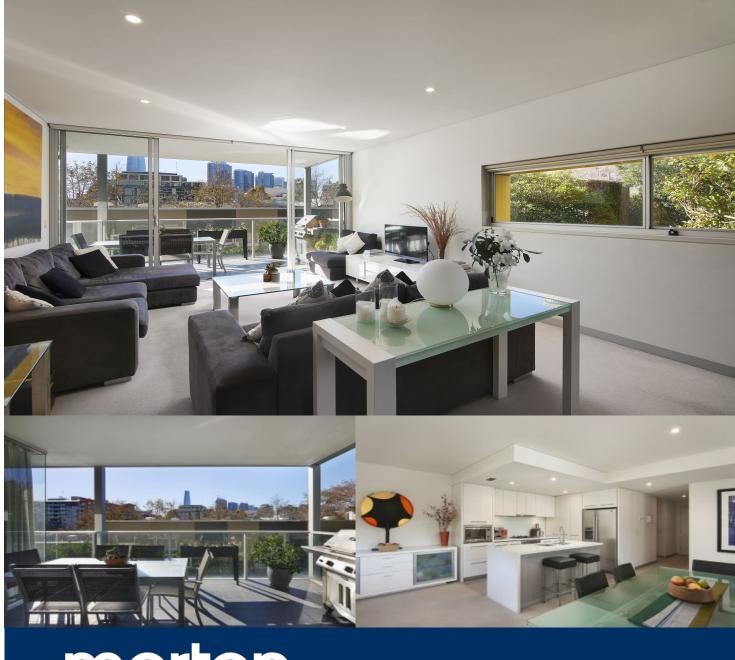

morton.

Pyrmont 203/45 Bowman Street

Dominated by a stunning natural aspect and finished to the most exacting of standards, this superior residence is a home of unquestionable distinction. In a coveted private setting with a tranquil tree-filled aspect, embrace district views that stretch northwards.

- Large sun-filled open plan lounge/dining areas
- Sleek Smeg gas kitchen with CaesarStone benches
- Master bedroom with ensuite and walk-in wardrobe
- Two additional double bedrooms with fitted wardrobes
- Second three piece bathroom with storage
- Separate W/C ideal for guests
- Sunny eastern aspect, large entertainers balcony
- Internal European laundry room and ducted air-conditioning
- Two secure underground tandem car spaces
- Unlimited access to resort-style indoor and outdoor pools, two gymnasiums and tennis courts