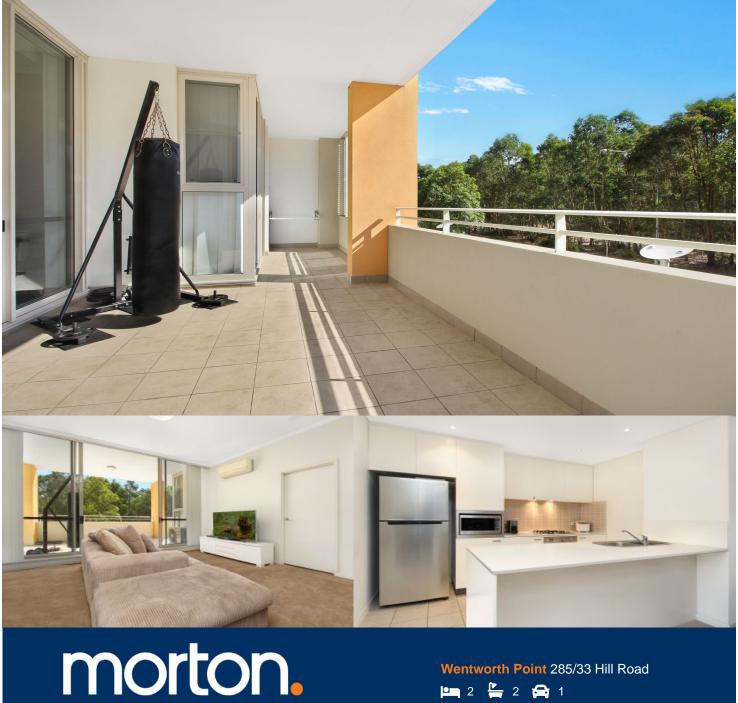

Bathed in the natural light of a western aspect and embracing superb leafy views across the treetops. This impressive residence presents a lifestyle of undeniable quality and substance. Private and peaceful, it is little more than a short walk to parks, transport and community amenities.

- Designed for effortless indoor/outdoor entertaining
- With a spacious open plan lounge and dining area
- Double bedrooms, master has ensuite and built-ins
- Huge study, gas kitchen with CaesarStone benchtops
- Large sun-washed balcony is perfect for BBQ dining
- Air conditioning
- Complex pool and gym
- Secure car space