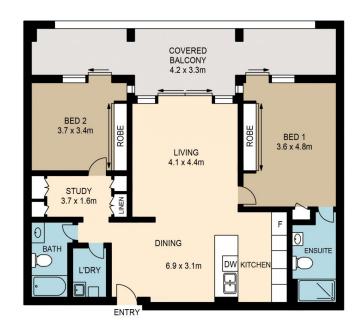

## UNIT 285/33 HILL ROAD, WENTWORTH POINT

Please note these measurements are approximate only. The plans is intended as a rough guide for illustrative purpose. It is not warranted or guaranteed to be correct nor it is part of the sale or rental contract

- Designed for effortless indoor/outdoor entertaining
- With a spacious open plan lounge and dining area
- Double bedrooms, master has ensuite and built-ins
- Huge study, gas kitchen with CaesarStone benchtops
- Large sun-washed balcony is perfect for BBQ dining
- Air conditioning
- Complex pool and gym
- Secure car space