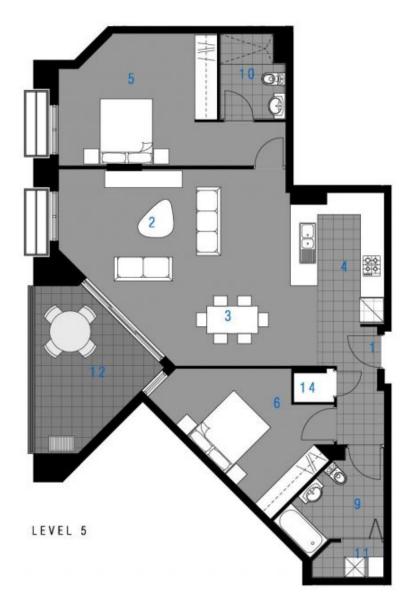

ENTRY 01 LIVING DINING 03 KITCHEN 04 BEDROOM 1 0.5 BEDROOM 2 0.6 BATHROOM 09 ENSUITE 10 LAUNDRY 11 BALCONY 12 STORAGE 14

LOT: 101 UNIT: 549