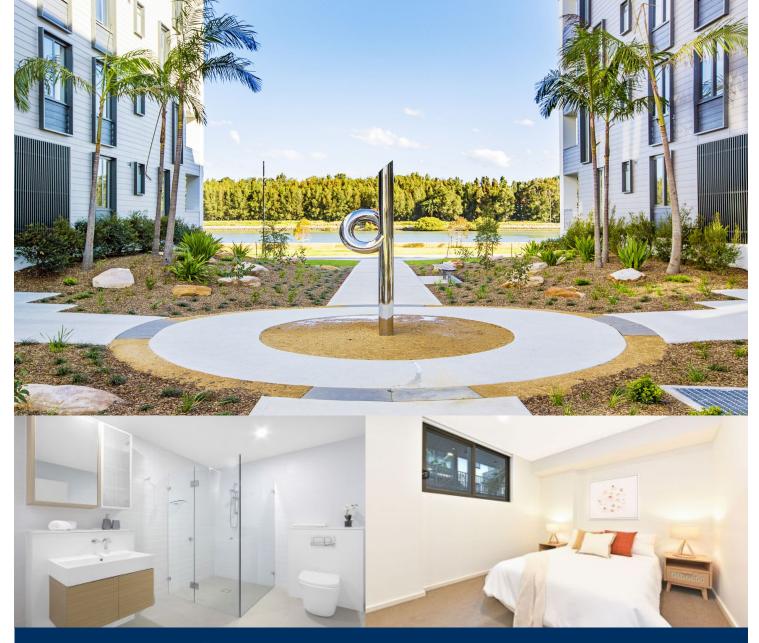

# morton.

Sirocco offers lifestyle apartment living within the masterplanned community in Ermington. Perched on the waters edge, easy access to the river, cycleway and parks.

- North facing aspect
- Generous floorplan with winter garden
- Reverse cycle air conditioning
- Quality SMEG stainless steel kitchen appliances
- Gourmet kitchen with stone bench tops & splash back
- LED under cupboard lighting
- Wool blend carpets, efficient LED down lights
- Data/TV points in living and main bedroom
- Timber look tile in living areas & kitchen
- Secure car space + storage cage