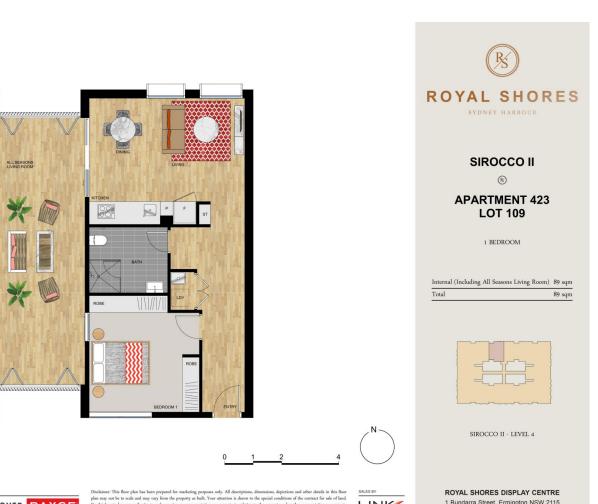

# morton.

Sirocco offers lifestyle apartment living within the masterplanned community in Ermington. Perched on the waters edge, easy access to the river, cycleway and parks.

- North facing aspect
- Generous floorplan with winter garden
- Reverse cycle air conditioning
- Quality SMEG stainless steel kitchen appliances
- Gourmet kitchen with stone bench tops & splash back
- LED under cupboard lighting
- Wool blend carpets, efficient LED down lights
- Data/TV points in living and main bedroom
- Timber look tile in living areas & kitchen
- Secure car space + storage cage

## Ermington 423/24-32 Koorine Street

### morton.com.au

Dickiner: This floor plun has been prepared for marketing purposes only. All descriptions, dimensions, depictions and other details in this floor plan may not be to cale and may vary from the property as hull. Your attention is drawn to the special conditions of the constraint for for all of LLL. No third party has any anothytis to make or given any representation to varranty in relation to the property unloss the property of the set to representation or warranty is confirmed by the venders and included in the contract for sale of land. Date Issued: 051214 Revision: C

LINK

1 Bundarra Street, Ermington NSW 2115 P 1300 888 558 W royalshores.com.au