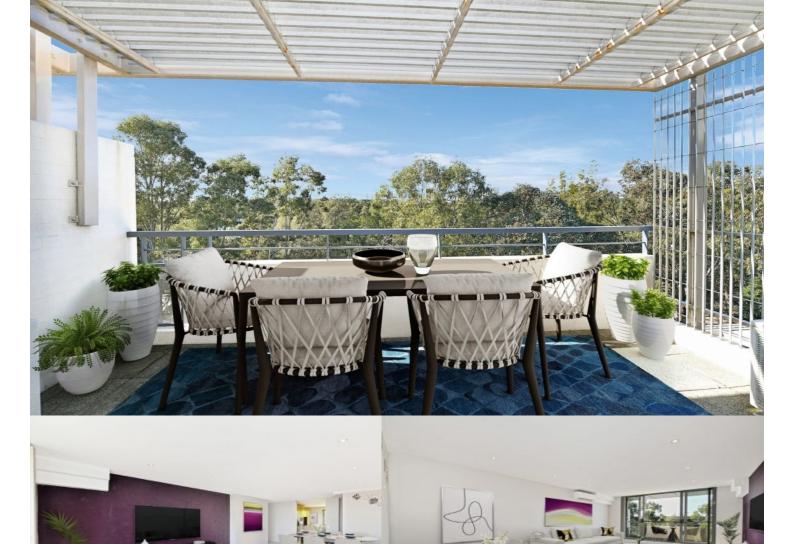

- Generous floorplan with separate living and dining space
- Two air-conditioners
- Large entertainers' balcony
- Leafy and private outlook from balcony
- Resident access only resort style swimming pool
- Master bedroom with ensuite
- Internal laundry with dryer
- Secure building
- Secure car space