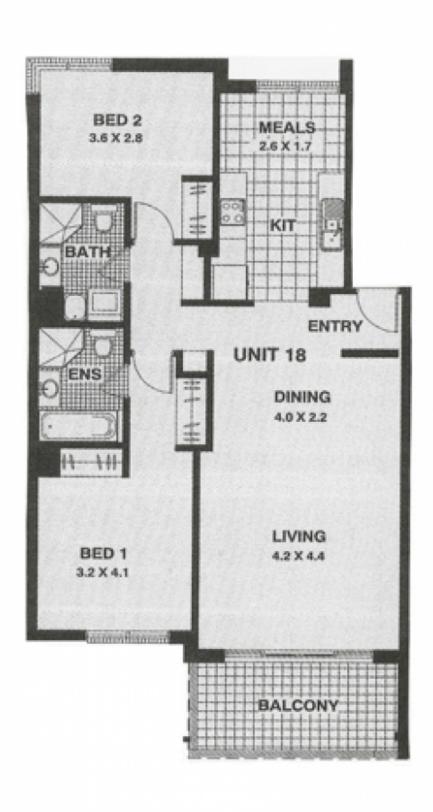

- Generous floorplan with separate living and dining space
- Two air-conditioners
- Large entertainers' balcony
- Leafy and private outlook from balcony
- Resident access only resort style swimming pool
- Master bedroom with ensuite
- Internal laundry with dryer
- Secure building
- Secure car space