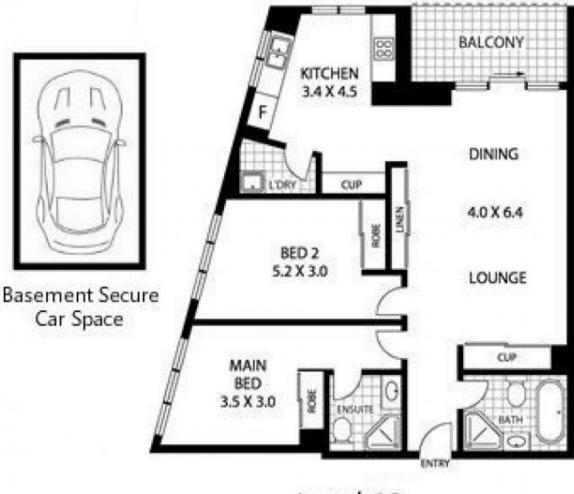

## morton.com.au

Total strata size: 103sqm Internal size: 81sqm Balcony: 8sqm Basement Car Space: 14sqm

Level 10

57/545-553 Pacific Hwy, St Leonards NSW 2065

Fleer Flee Dissilation er: Mod the Gap brogil foor plans./ star plans are intended as an approximate guide only. No representations or warrantee. If any nature are given or intended and any parton using the information other than as a guide should always refu on their own angulars. Wind the Gap property marketing services / 1900-193-195 / Protography, Floor plans, Cappwriting, Video, Online, Design / wave-mindthegap.com.as