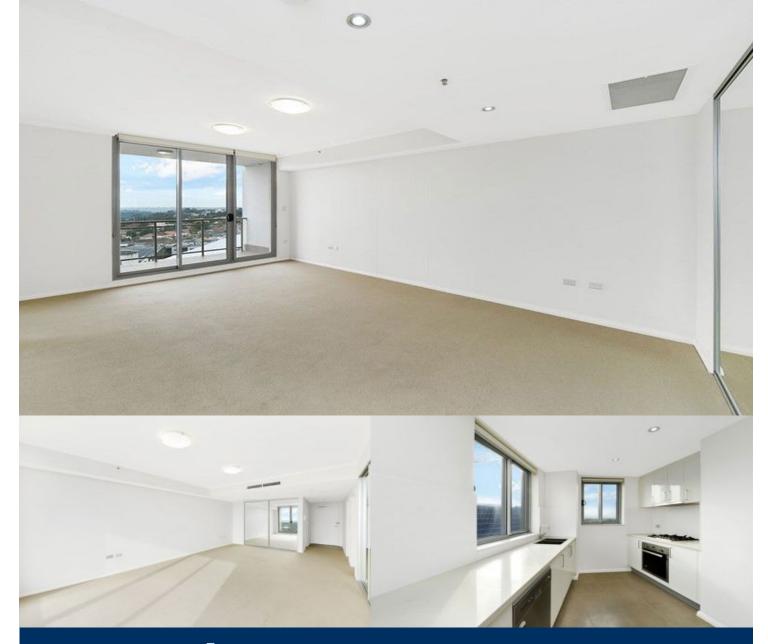

## morton.

Just a stroll to trendy cafes and boutique shopping of Crows Nest Village, buses, and St Leonards train station, this spacious and modern apartment is ideally suited to young families or working professionals. Bright and sunny with expansive views, this well maintained apartment in a security building with it's prime location is not to be missed.

- Open plan living and dining area flowing onto the balcony
- Large bedrooms with mirrored built-in wardrobes
- Master bedroom with ensuite
- Second bathroom features a free-standing bathtub
- Modern kitchen with dishwasher and gas cooking
- Internal walk-in laundry with dryer and ample storage
- Ducted reverse-cycle air-conditioning throughout
- Secure underground parking
- Ample storage throughout the property
- Secure building with audio-visual intercom
- Short stroll to shops, cafes, schools and transportation