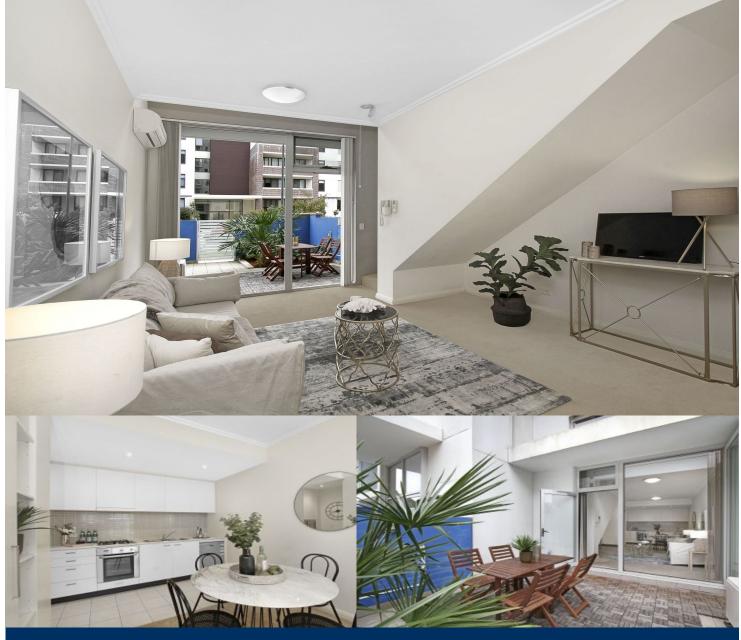

morton.

Wentworth Point 151/5 Baywater Drive

Offering a modern blend of fresh design, stylish finishes and easy in and outdoor living, this loft-style courtyard apartment is a light filled haven in a premium waterside community. It has been well-designed to embrace low maintenance living and entertaining, plus it provides a very peaceful retreat with Wentworth Point's shopping, cafes, parks and transport options at your fingertips.

- Private street entrance via a private entertainment courtyard
- Bright and airy open layout with lounge and dining spaces
- Contemporary kitchen equipped with sleek stainless steel fittings
- Upstairs loft bedroom with built-ins and en-suite bathroom
- Access to the building's gym, pool and communal gardens
- Split system air conditioning, internal laundry and video intercom
- Security basement car space plus storage cage