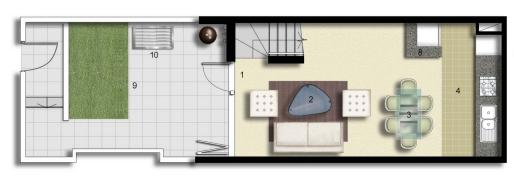

## **Nevena Petrovic**

0428 835 910

□ nevena@morton.com.au

|                 | 1  |
|-----------------|----|
| ENTRY           | 1  |
| LIVING          | 2  |
| DINING          | 3  |
| KITCHEN         | 4  |
| ENSUITE/LAUNDRY | 5  |
| BEDROOM         | 6  |
| STUDY           | 7  |
| STORAGE         | 8  |
| TERRACE         | 9  |
| CLOTHES DRYING  | 10 |

LEVEL 01

LEVEL 02

## **PALERMO**

| UNIT:          | 151       |  |
|----------------|-----------|--|
| TYPE:          | 1 Bedroom |  |
| UNIT AREA:     | 60.0 sqm  |  |
| OUTDROOR AREA: | 23.0 sqm  |  |

2.5 5M