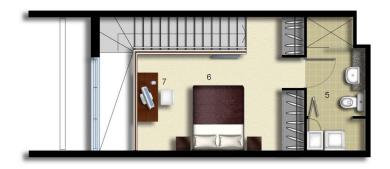

## **Nevena Petrovic**

0428 835 910

□ nevena@morton.com.au

|                 | 1  |
|-----------------|----|
| ENTRY           | 1  |
| LIVING          | 2  |
| DINING          | 3  |
| KITCHEN         | 4  |
| ENSUITE/LAUNDRY | 5  |
| BEDROOM         | 6  |
| STUDY           | 7  |
| STORAGE         | 8  |
| TERRACE         | 9  |
| CLOTHES DRYING  | 10 |

LEVEL 01

LEVEL 02

## **PALERMO**

| UNIT:          | 151       |  |
|----------------|-----------|--|
| TYPE:          | 1 Bedroom |  |
| UNIT AREA:     | 60.0 sqm  |  |
| OUTDROOR AREA: | 23.0 sqm  |  |

2.5 5M