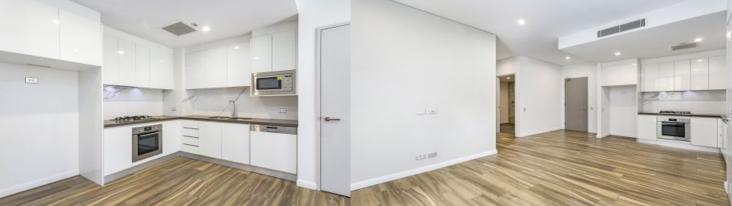

## morton.

Rosebery 33/42 Rosebery Avenue

This new spacious light and bright one-bedroom apartment is located a stone throw to Green Square train station, East village shopping centre, Coles supermarket and Australia Golf Club. Not only provides large bedroom and bath room, it offers peace and comfort in a tranquil community.

- High ceilings, timber floors, superb natural light
- Exceptional free flowing and open plan design
- Gas stove kitchen that flows to the living & dining
- Sliders open out to the courtyard
- Spacious master with three built-in robes
- Internal laundry with dryer
- Large oversized car space with spacious storage cage
- Gym, pool, spa and sauna in the building