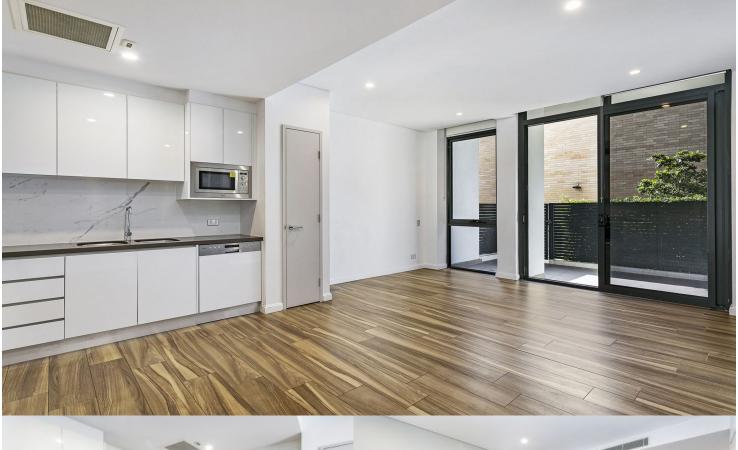

## morton.

Rosebery 33/42 Rosebery Avenue

This new spacious light and bright one-bedroom apartment is located a stone throw to Green Square train station, East village shopping centre, Coles supermarket and Australia Golf Club. Not only provides large bedroom and bath room, it offers peace and comfort in a tranquil community.

- High ceilings, timber floors, superb natural light
- Exceptional free flowing and open plan design
- Gas stove kitchen that flows to the living & dining
- Sliders open out to the courtyard
- Spacious master with three built-in robes
- Internal laundry with dryer
- Large oversized car space with spacious storage cage
- Gym, pool, spa and sauna in the building