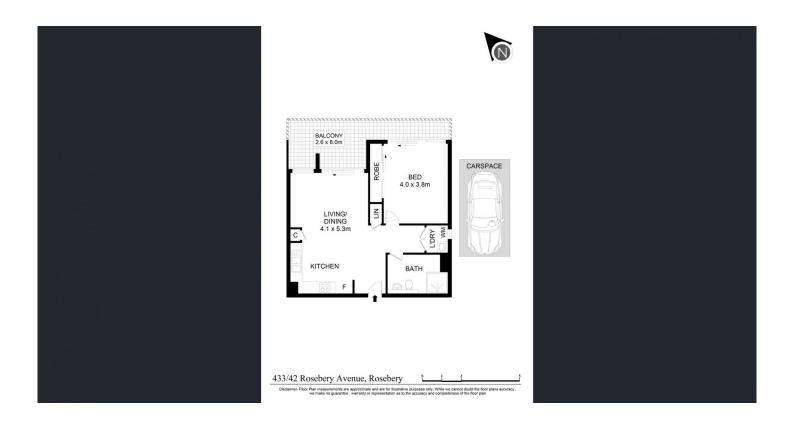

## morton.

Rosebery 33/42 Rosebery Avenue

This new spacious light and bright one-bedroom apartment is located a stone throw to Green Square train station, East village shopping centre, Coles supermarket and Australia Golf Club. Not only provides large bedroom and bath room, it offers peace and comfort in a tranquil community.

- High ceilings, timber floors, superb natural light
- Exceptional free flowing and open plan design
- Gas stove kitchen that flows to the living & dining
- Sliders open out to the courtyard
- Spacious master with three built-in robes
- Internal laundry with dryer
- Large oversized car space with spacious storage cage
- Gym, pool, spa and sauna in the building