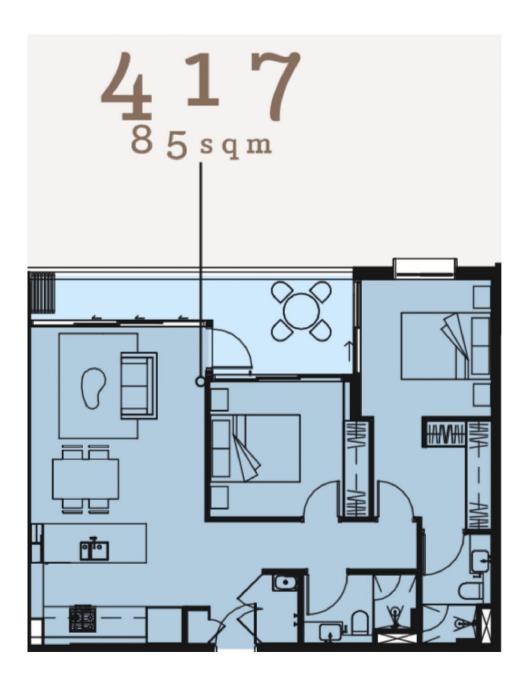

new apartment is located in the heart of Crows Nest and a stone's throw from Willoughby roads cafes and restaurants. Located just above the brand new Coles and select shops, this voice activated smart building is sure to impress.

- Easterly aspect with flexible winter garden/terrace
- Gas kitchen with miele appliances and stone benchtops
- Kitchen appliances include fridge/freezer, microwave oven and oven
- Alexa integrated with voice activated blinds, lighting, and appliances
- Wall mounted smart TV with Soundbar
- Underfloor tiled heating throughout
- LED lighting, tiles and carpet on the bedrooms, ducted air-conditioning

Crows Nest 417/78A Albany Street

## View

As advertised or by appointment

## Agent

Joseph Youll

- 0410 593 248
- joseph.youll@morton.com.au

## morton.com.au





417/78A Albany Street, Crows Nest