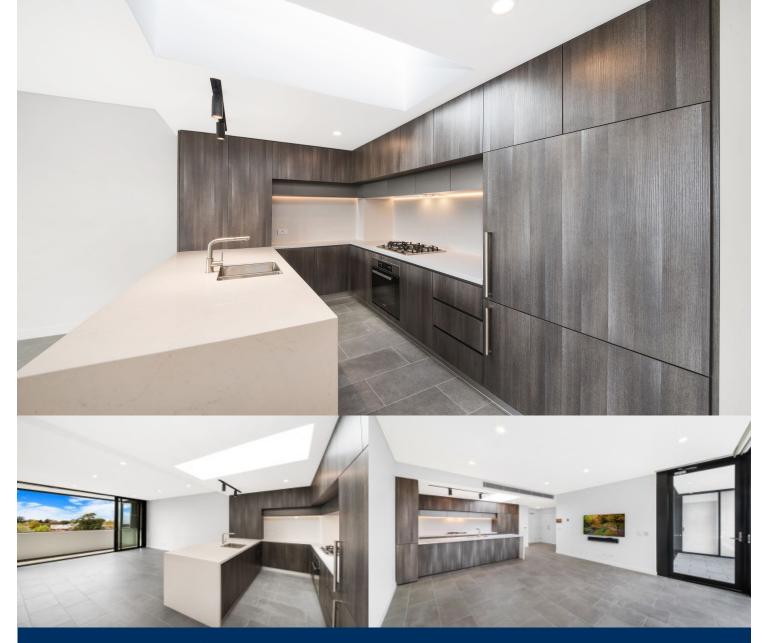

This new apartment is located in the heart of Crows Nest and a stone's throw from Willoughby roads cafes and restaurants. Located just above the brand new Coles and select shops, this voice activated smart building is sure to impress.

- Easterly aspect with flexible winter garden/terrace
- Gas kitchen with miele appliances and stone benchtops
- Kitchen appliances include fridge/freezer, microwave oven and oven
- Alexa integrated with voice activated blinds, lighting, and appliances
- Wall mounted smart TV with Soundbar
- Underfloor tiled heating throughout
- LED lighting, tiles and carpet on the bedrooms, ducted air-conditioning