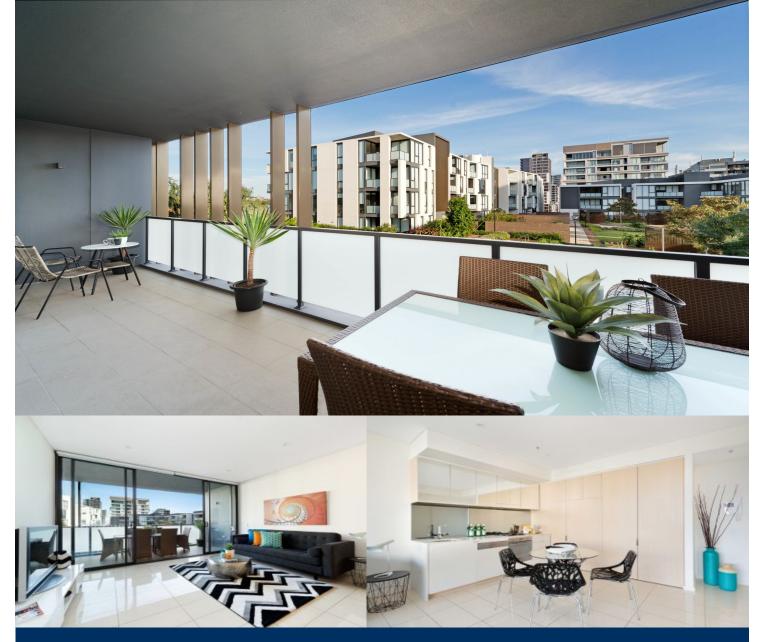

# morton.

Located in the hub of Victoria Park, East Village offers resort-style apartment living with the largest private Sky Park in Sydney and instant access to a lively marketplace below and just 3kms to the CBD.

- Reverse cycle air conditioning
- Stainless steel Smeg appliances
- Soft close kitchen draws and cupboards
- Stone bench tops, mirror splash back
- LED under cupboard lighting
- Tiled floors with carpet in bedroom, efficient LED down lights
- Gas bayonet to balcony for your BBQ
- Data/TV points in living and main bedroom
- Recessed mirrored cabinets in bathroom
- Security building, video intercom
- Security parking with storage cage