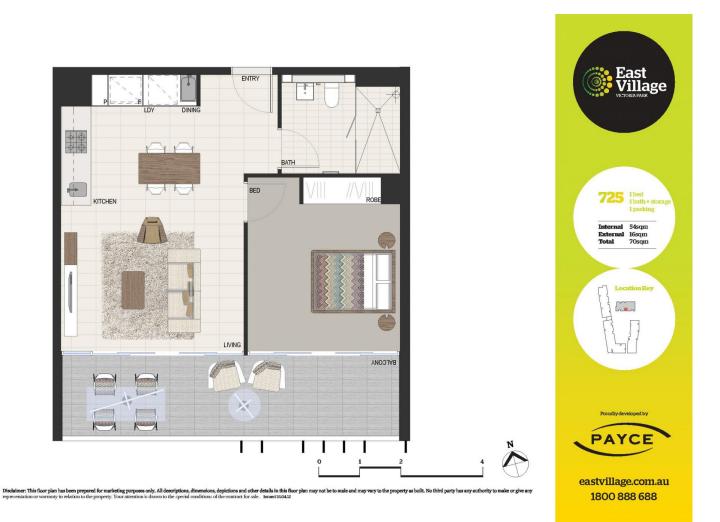

k, East Village offers resort-style apartment living with the largest private Sky Park in Sydney and instant access to a lively marketplace below and just 3kms to the CBD.

- Reverse cycle air conditioning
- Stainless steel Smeg appliances
- Soft close kitchen draws and cupboards
- Stone bench tops, mirror splash back
- LED under cupboard lighting
- Tiled floors with carpet in bedroom, efficient LED down lights
- Gas bayonet to balcony for your BBQ
- Data/TV points in living and main bedroom
- Recessed mirrored cabinets in bathroom
- Security building, video intercom
- Security parking with storage cage

## Zetland 725/2B Defries Avenue

#### View

As advertised or by appointment

#### Agent

#### **Kristian Karaspyros**

0436 477 102

kristian.karaspyros@morton.com.au

### morton.com.au