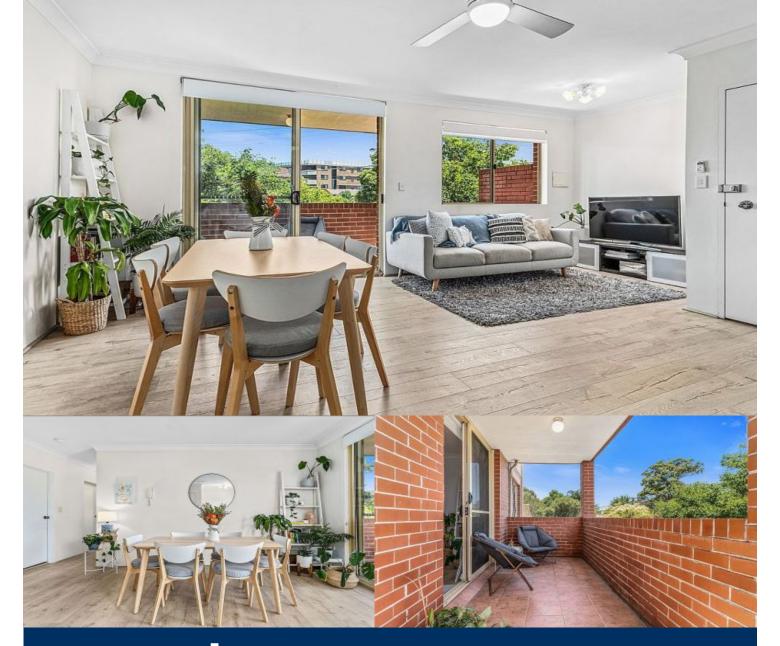

## Kristian Karaspyros

0436 477 102

kristian.karaspyros@morton.com.au

Light, bright and breezy, this Dulwich Hill unit is centrally located with the light rail at your doorstep. With 2 bedrooms this unit would appeal to anyone wanting a fabulous Inner City lifestyle. Offering space and sunlight throughout, this immaculate unit is a must to inspect.

- Open plan living and dining area flowing onto a private balcony
- Large kitchen with modern appliances, ceiling fans throughout
- 2 well sized bedrooms, one with large walk-in wardrobe
- Stylish bathroom with second toilet and ample storage
- Light colour scheme with new floating floorboards
- Secure car space