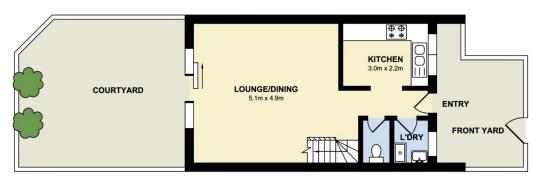

3 248

joseph.youll@morton.com.au

lies this updated and idyllic townhouse. Featuring generous proportions throughout, renovated kitchen and stunning entertainers courtyard this abode is perfectly positioned moments from public transport, schools, parks and local eateries.

Tucked away from the road in peaceful in verdant surrounds

- Freshly painted throughout
- Updated electric kitchen with dishwasher and abundant storage options
- Two bedrooms, main with walk-in wardrobe and private balcony
- Combined lounge and dining with timber flooring flows to over-sized courtyard
- Character bathroom with updated tapware, separate show and bath tub
- Internal laundry and guest powder room downstairs
- Private entrance off rear lane way
- Easy access to basement with lock up garage



UPPER LEVEL



LOWER LEVEL



morton.

22/8 Jersey Road, Artarmon