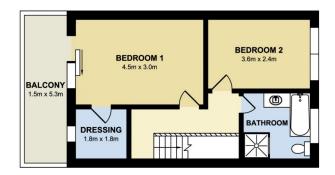

Youll

0410 593 248

joseph.youll@morton.com.au

lies this updated and idyllic townhouse. Featuring generous proportions throughout, renovated kitchen and stunning entertainers courtyard this abode is perfectly positioned moments from public transport, schools, parks and local eateries.

Tucked away from the road in peaceful in verdant surrounds

- Freshly painted throughout
- Updated electric kitchen with dishwasher and abundant storage options
- Two bedrooms, main with walk-in wardrobe and private balcony
- Combined lounge and dining with timber flooring flows to over-sized courtyard
- Character bathroom with updated tapware, separate show and bath tub
- Internal laundry and guest powder room downstairs
- Private entrance off rear lane way
- Easy access to basement with lock up garage



UPPER LEVEL



LOWER LEVEL



morton.

22/8 Jersey Road, Artarmon