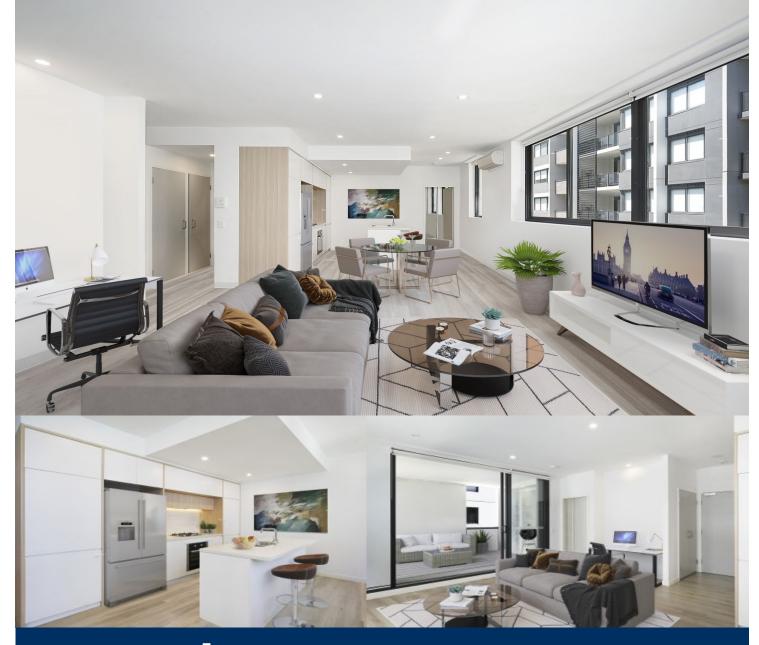

# morton.

Located in the hub of North Penrith, this large 100 sqm two-bedroom apartment offers convenient apartment living in a master-planned community, features with a kingsized master bedroom and spacious living and outdoor balcony, only metres from the Penrith rail hub, Westfield shopping centre and local parks.

### Features

- Kingsized master bedroom, built-in mirrored robes, quality ensuite

- Timbered open living and dining area, LED lighting throughout

- Filled with natural light from the floor to ceiling windows
- Reverse cycle air conditioning, block-out roller blinds throughout
- Eat-in kitchen with stone bench-tops, soft close cupboards
- Four burner stove top with stainless steel appliances
- Wool-blend carpeted bedroom with mirrored built-in robes
- NBN ready, MATV/PayTV points in living & bedroom
- Quality bathroom with mirrored vanity cabinet