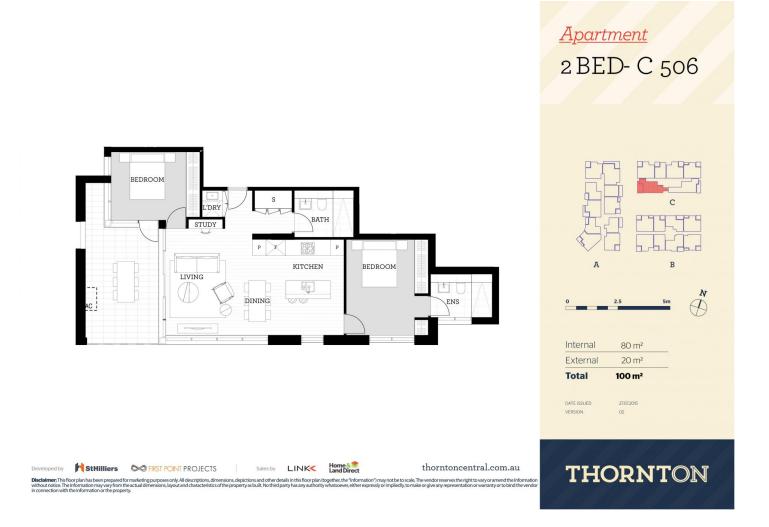

# morton.

Located in the hub of North Penrith, this large 100 sqm two-bedroom apartment offers convenient apartment living in a master-planned community, features with a kingsized master bedroom and spacious living and outdoor balcony, only metres from the Penrith rail hub, Westfield shopping centre and local parks.