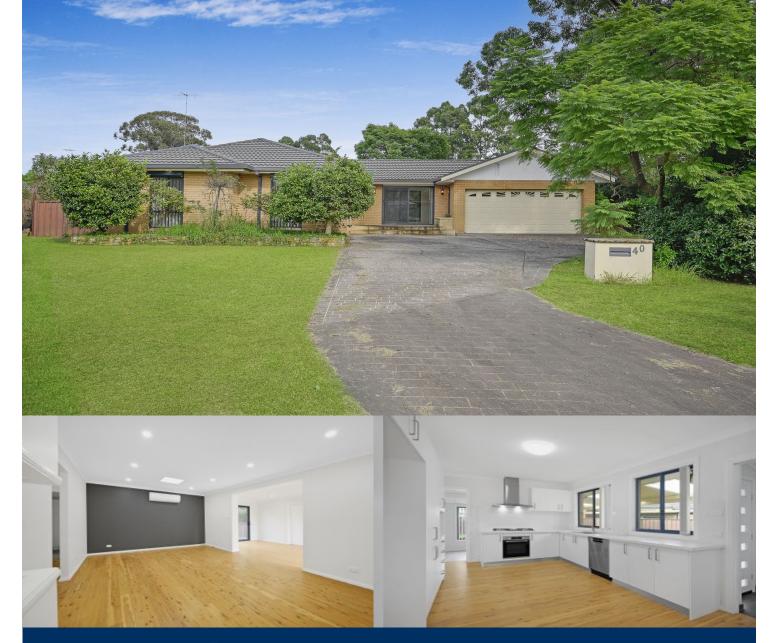

# morton.

This wonderful three bedroom single storey home, has been beautifully presented and given updated improvements that will certainly impress from the moment you enter the home.

The majority of the fantastic floor plan, has been covered in a rich and warm polished timber flooring, and coupled with down lights. This home also boasts plenty of space too, with family lounge area, with a feature archway leading to the separate dining, a fabulous modern fitted kitchen, three bedrooms, a versatile second rumpus room and two bathrooms. The space continues outside, with a great-for-kids rear garden, enclosed veggie patch and drive through accessible double garage(with workman's bench) - that has internal access and front drive way fit for several cars.

## Jamisontown 40 Hatchinson Crescent