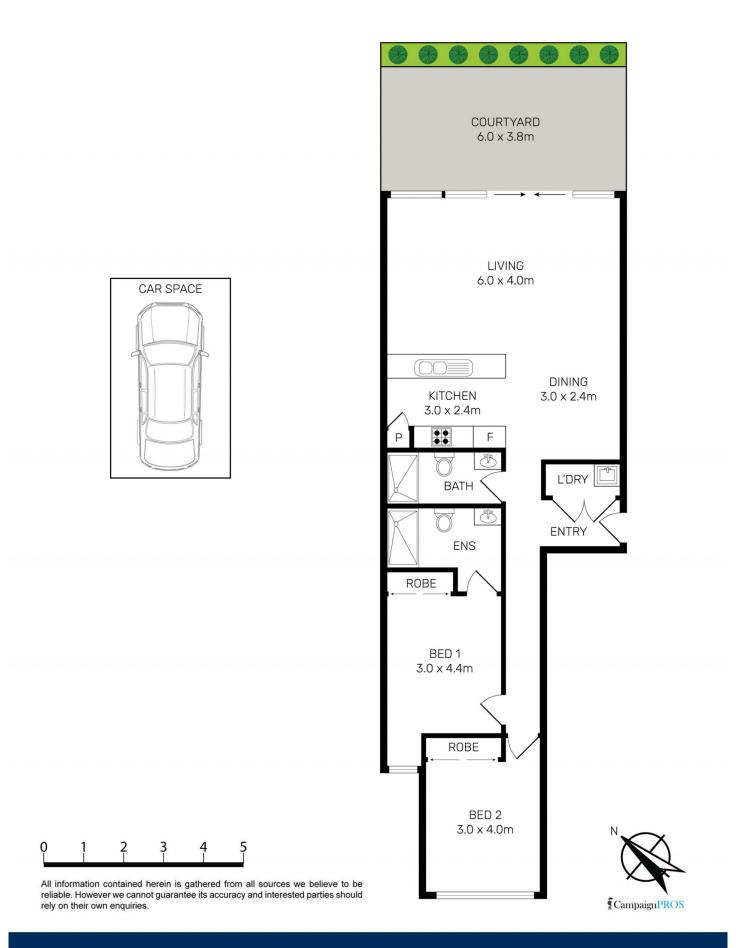

# morton.

This luxurious 2 Bed apartment perched on the 6th floor conveniently allows direct access to the 6500sqm landscaped sky gardens. Wind down in your bright and spacious living area or take in the sunshine from your large entertainers courtyard. Enjoy year-round comfort courtesy of air-conditioning throughout. It sits in an elevated position with a unique dual aspect, great natural light and features a sleek and stylish floorplan that's ideally configured to meet the needs of low maintenance lifestyle seekers.

- Two double bedrooms including main with ensuite
- Mirrored built in robes
- A large entertainment courtyard that flows directly off the living space
- Modern kitchen with sleek finishes and quality gas fittings
- Designer bathroom plus separate internal laundry
- Security car space, intercom entrance and air conditioning