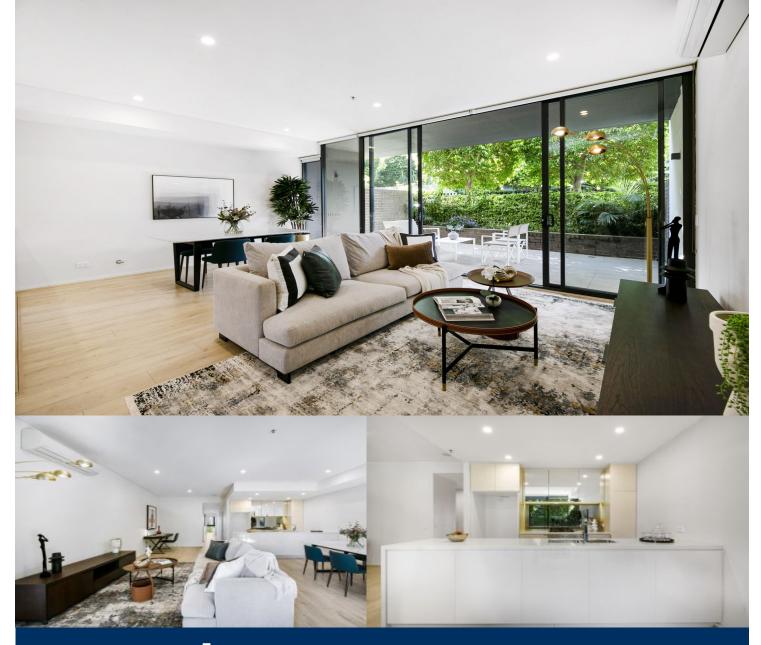

# morton.

This luxurious 2 Bed apartment perched on the 6th floor conveniently allows direct access to the 6500sqm landscaped sky gardens. Wind down in your bright and spacious living area or take in the sunshine from your large entertainers courtyard. Enjoy year-round comfort courtesy of air-conditioning throughout. It sits in an elevated position with a unique dual aspect, great natural light and features a sleek and stylish floorplan that's ideally configured to meet the needs of low maintenance lifestyle seekers.

- Two double bedrooms including main with ensuite
- Mirrored built in robes
- A large entertainment courtyard that flows directly off the living space
- Modern kitchen with sleek finishes and quality gas fittings
- Designer bathroom plus separate internal laundry
- Security car space, intercom entrance and air conditioning