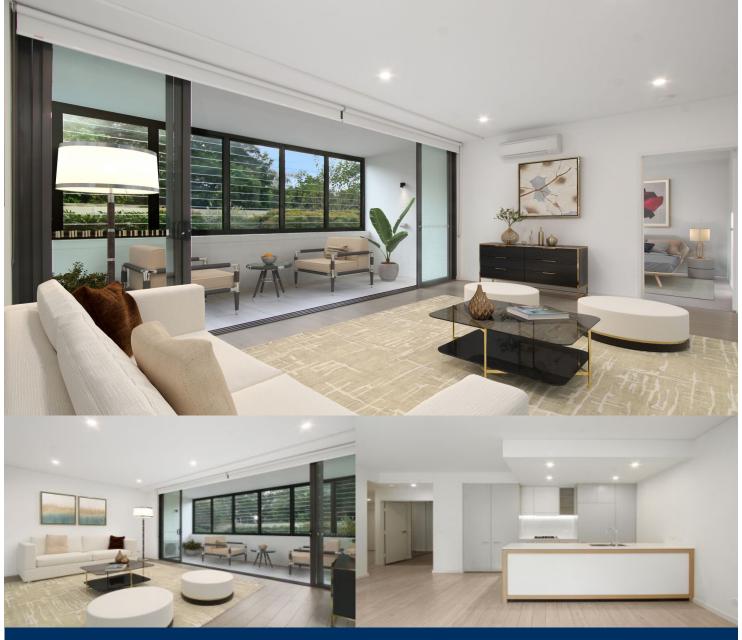

# morton.

**Ermington** 123/68 River Road

As part of the acclaimed 'Royal Shores' community, this designer apartment captures the essence of an easy-care waterside lifestyle. Crisp, modern and enjoying a great sense of privacy, it offers a stylishly presented home with quality appointments throughout.

- Open planned three bedroom apartment with low maintenance
- Spacious entrance area that can be used as study
- Finished with an exacting attention to detail throughout
- Combined lounge/dining area flows to a spacious wintergarden balcony
- Greenish outlook & beautiful daylight from balcony
- Designer kitchen with gas appliances, stone benchtops
- Deluxe bathroom with frameless glass shower
- Engineered timber look tiles, separate laundry
- Double tandem parking space plus storage cage rear