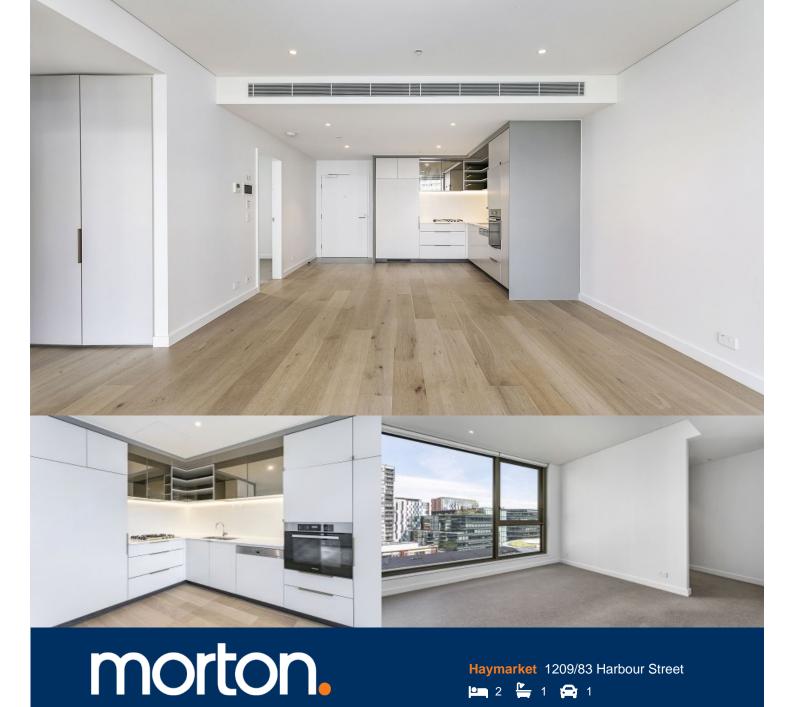

Situated in the most desirable Darling Harbour precinct, this coveted two bedroom apartment in Sydney's highly sought-after Darling Square development is a rare offering that encompasses all the trappings of modern urban living.

Designed by renowned architects Denton Corker Marshall and developed by renowned developer Lend Lease, this luxurious apartment is perfectly located in the corner on level 12. Boasting the most practical floor plan in the building with spacious open plan living area, high ceiling and light filled lounge and bedroom. Restaurants, café, eateries, shops, theatres & cinemas, university, trams & transport all at your doorstep.

- Open plan living and dining area flowing onto the spacious balcony
- Designer kitchen with 60 mm stone benches top and Miele appliances  $\,$
- Stylish bathroom with shower and ample storage space
- Timber floors and floor to ceiling windows for both living