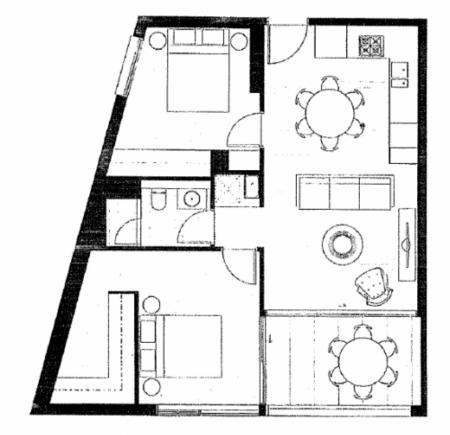

Designed by renowned architects Denton Corker Marshall and developed by renowned developer Lend Lease, this luxurious apartment is perfectly located in the corner on level 12. Boasting the most practical floor plan in the building with spacious open plan living area, high ceiling and light filled lounge and bedroom. Restaurants, café, eateries, shops, theatres & cinemas, university, trams & transport all at your doorstep.

- Open plan living and dining area flowing onto the spacious balcony
- Designer kitchen with 60 mm stone benches top and Miele appliances  $\,$
- Stylish bathroom with shower and ample storage space
- Timber floors and floor to ceiling windows for both living

### APARTMENT TYPE REFERENCE

| APARTMENT TYPE                                                                                                                                                                                                                                                                                                                                                                                                                                                                                                                                                                                                                                                                                                                                                                                                                                                                                                                                                                                                                                                                                                                                                                                                                                                                                                                                                                                                                                                                                                                                                                                                                                                                                                                                                                                                                                                                                                                                                                                                                                                                                                                 | J                                                                                               |
|--------------------------------------------------------------------------------------------------------------------------------------------------------------------------------------------------------------------------------------------------------------------------------------------------------------------------------------------------------------------------------------------------------------------------------------------------------------------------------------------------------------------------------------------------------------------------------------------------------------------------------------------------------------------------------------------------------------------------------------------------------------------------------------------------------------------------------------------------------------------------------------------------------------------------------------------------------------------------------------------------------------------------------------------------------------------------------------------------------------------------------------------------------------------------------------------------------------------------------------------------------------------------------------------------------------------------------------------------------------------------------------------------------------------------------------------------------------------------------------------------------------------------------------------------------------------------------------------------------------------------------------------------------------------------------------------------------------------------------------------------------------------------------------------------------------------------------------------------------------------------------------------------------------------------------------------------------------------------------------------------------------------------------------------------------------------------------------------------------------------------------|-------------------------------------------------------------------------------------------------|
| APARTMENT NO                                                                                                                                                                                                                                                                                                                                                                                                                                                                                                                                                                                                                                                                                                                                                                                                                                                                                                                                                                                                                                                                                                                                                                                                                                                                                                                                                                                                                                                                                                                                                                                                                                                                                                                                                                                                                                                                                                                                                                                                                                                                                                                   | 7.1, 80, 80, 100, 111,<br>121, 131, 141, 151, 151<br>171                                        |
| BEDROOMS                                                                                                                                                                                                                                                                                                                                                                                                                                                                                                                                                                                                                                                                                                                                                                                                                                                                                                                                                                                                                                                                                                                                                                                                                                                                                                                                                                                                                                                                                                                                                                                                                                                                                                                                                                                                                                                                                                                                                                                                                                                                                                                       | 2                                                                                               |
| APARTMENT AREA                                                                                                                                                                                                                                                                                                                                                                                                                                                                                                                                                                                                                                                                                                                                                                                                                                                                                                                                                                                                                                                                                                                                                                                                                                                                                                                                                                                                                                                                                                                                                                                                                                                                                                                                                                                                                                                                                                                                                                                                                                                                                                                 | 63 m²                                                                                           |
| BALCONY AREA                                                                                                                                                                                                                                                                                                                                                                                                                                                                                                                                                                                                                                                                                                                                                                                                                                                                                                                                                                                                                                                                                                                                                                                                                                                                                                                                                                                                                                                                                                                                                                                                                                                                                                                                                                                                                                                                                                                                                                                                                                                                                                                   | 8 1118                                                                                          |
| TOTAL APARTMENT AREA                                                                                                                                                                                                                                                                                                                                                                                                                                                                                                                                                                                                                                                                                                                                                                                                                                                                                                                                                                                                                                                                                                                                                                                                                                                                                                                                                                                                                                                                                                                                                                                                                                                                                                                                                                                                                                                                                                                                                                                                                                                                                                           | 71 m²                                                                                           |
| The excellent industrial floor persons to be present and transfer of the excellent persons and the exploration of the excellent persons and the excellent persons appeared to the excellent persons appeared to the excellent persons and the excellent persons are excellent persons and excellent persons are excellent persons are excellent persons are excellent persons and excellent persons are exce | etronis i duni indegritory<br>i department gradition discioni<br>i d'inventio 70 mais en agroto |