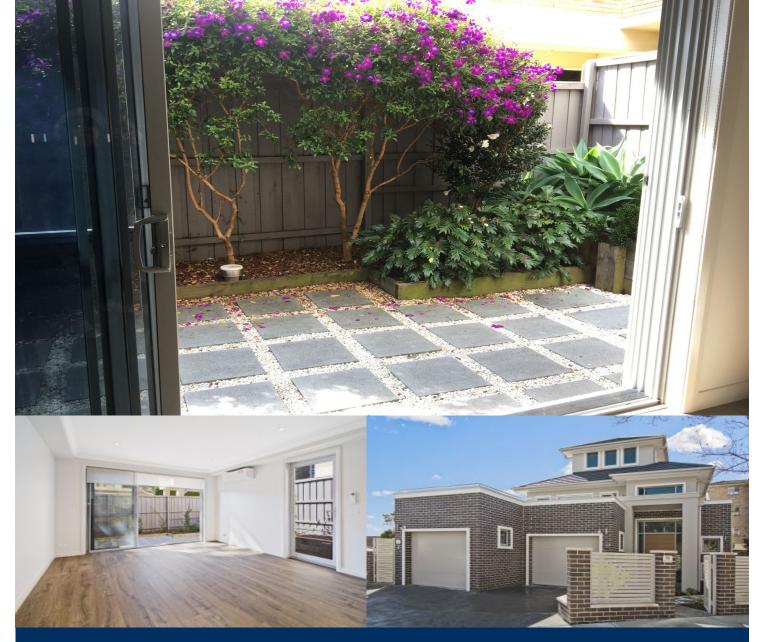

## morton.

This is your opportunity to secure the most unique home in Wollstonecraft

Touching distance from the train station, touching distance from St Leonards, and touching distance from Crows Nest, this modern, spacious and spectacularly peaceful 1 bedroom unit is tucked away in a quiet street features high end finishes, a North aspect courtyard/ entertaining space with regularly kept gardens.

Features include:

- Large modern kitchen with Miele appliances including dishwasher

- Floorboards throughout entertaining areas
- Reverse cycle air conditioning
- Private entry
- Fly screens
- Internal laundry with Miele washer and dryer
- Built in wardrobes