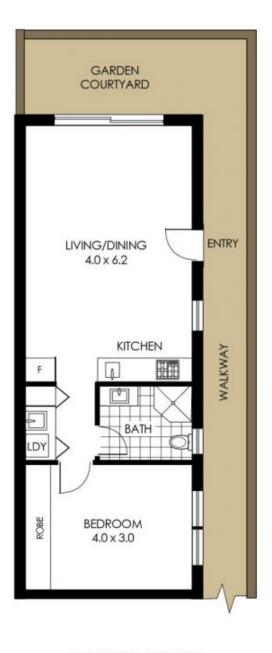

## **58A MILNER CRESCENT, WOLLSTONECRAFT**

FLOOR AREA = 50m<sup>2</sup> approx.

FLOOR PLAN

Disclaimer: Notice is given that all dimensions, descriptions, and details are provided in good faith and are believed to be correct. Whilst all care has been taken in the preparation of the information contained herein no warranty is offered or implied. Interested parties should therefore rely on their own enquiries and must satisfy themselves in all respects. The site plan is not a survey. Site boundaries shownare approximate only and interested parties should conduct their own survey.