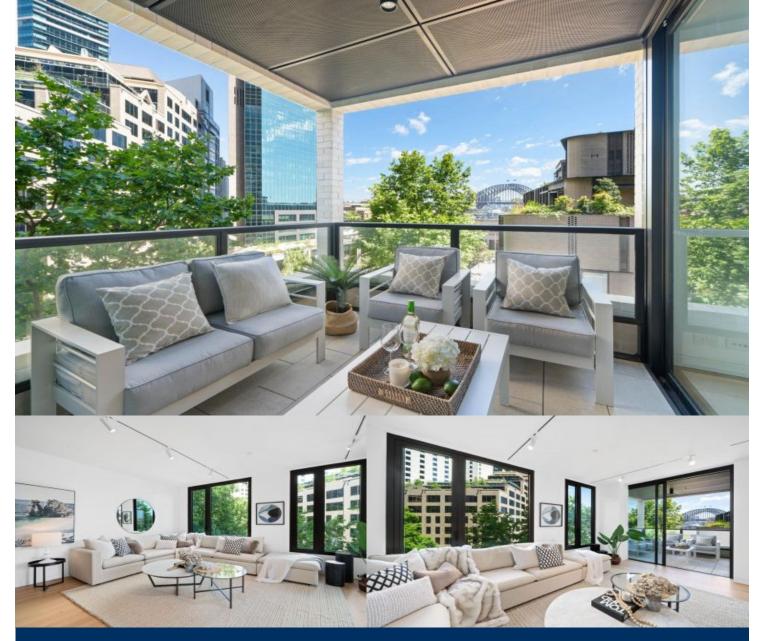

# morton.

**Sydney** Sydney

Located opposite Circular Quay, this 3-bedroom apartment, part of the Loftus Lane development, is designed as a city escape, allowing you to step out of the city and into your own quiet luxurious and serene environment with Harbour Bridge Views.

- Opulent kitchen, stone bench tops, gas cooking
- Master features large walk-in robe and en-suite bath
- Entertainer terrace looking out at the Harbour Bridge
- Floor to ceiling windows, wide timber floorboards
- Ducted r/c air-con, video intercom entry
- Car space in secure basement parking area and storage cage