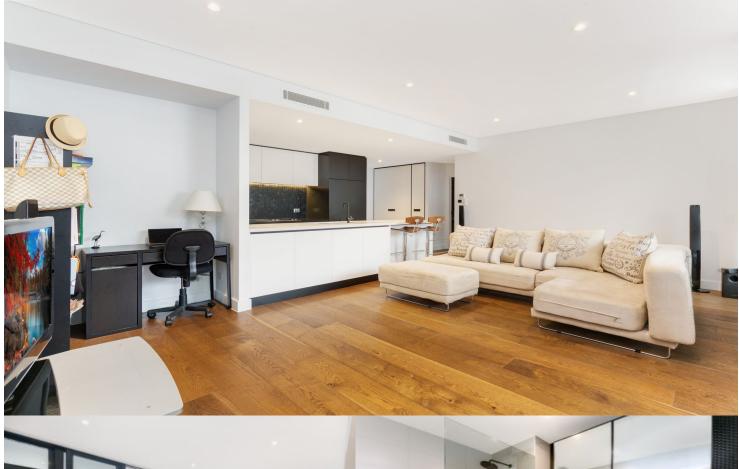

- Open plan living and dining area with floorboards throughout flows through to
- Spacious north facing, covered entertainers balcony
- Stunning gas kitchen featuring Caesar stone benchtops and integrated appliances
- Generous bedroom with quality carpet and built-in wardrobes
- Abundant storage options throughout and neat study nook, perfect for working from home
- Ducted air conditioning, security access via audio/visual intercom
- Internal Laundry with separate Electrolux washer and dryer
- Communal garden and BBQ area
- Mere moments stroll to St Leonards train station