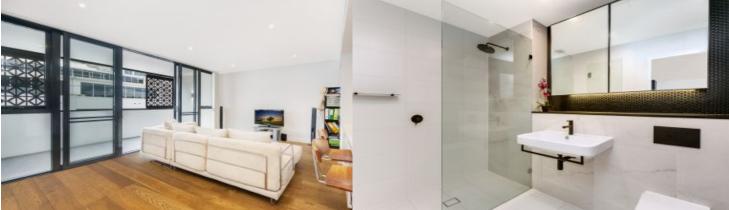

- Open plan living and dining area with floorboards throughout flows through to
- Spacious north facing, covered entertainers balcony
- Stunning gas kitchen featuring Caesar stone benchtops and integrated appliances
- Generous bedroom with quality carpet and built-in wardrobes
- Abundant storage options throughout and neat study nook, perfect for working from home
- Ducted air conditioning, security access via audio/visual intercom
- Internal Laundry with separate Electrolux washer and dryer
- Communal garden and BBQ area
- Mere moments stroll to St Leonards train station