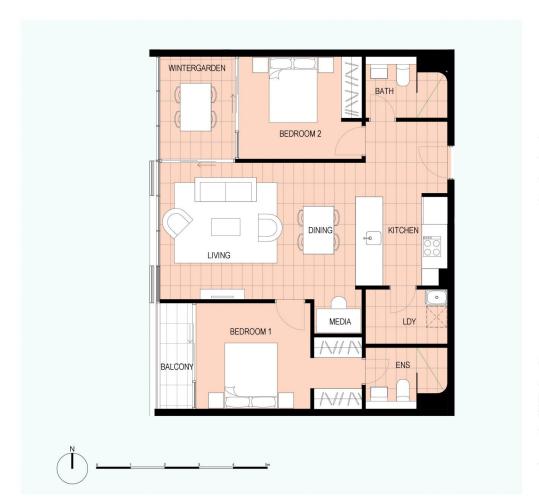

## **Nevena Petrovic**

0428 835 910

\_ nevena@morton.com.au

Be prepared to be totally impressed by the technology of smart living, contemporary design and quality finishes. Conveniently located within minutes to local schools, main arterial roads and public transport. The Melrose Park Village is set to raise the bench mark in luxury living.

- Generously proportioned with a bright open plan design
- Tiled living space
- Spacious bedroom with built-in and access to the balcony
- Quality modern kitchen and stainless-steel gas appliances
- Designer bathroom with high end finishes
- Air-conditioning
- Secure car space
- Quality complex with communal landscaped courtyard