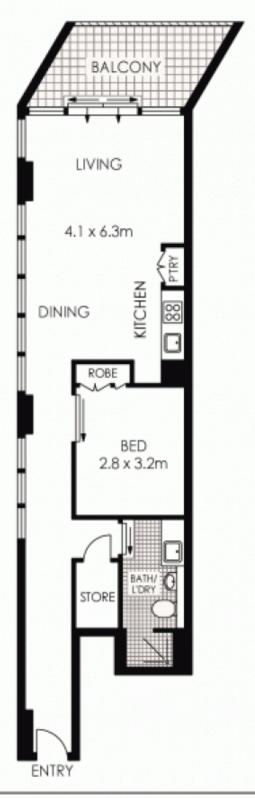

- Expansive living and dining area opening onto balcony
- Gas kitchen with Miele appliances, Caeserstone benchtops
- Generous double bedroom with built-in wardrobes
- Bathroom with Italian fittings and mirrored cabinets
- Floating timber floors throughout apartment
- Ample internal storage, European style laundry