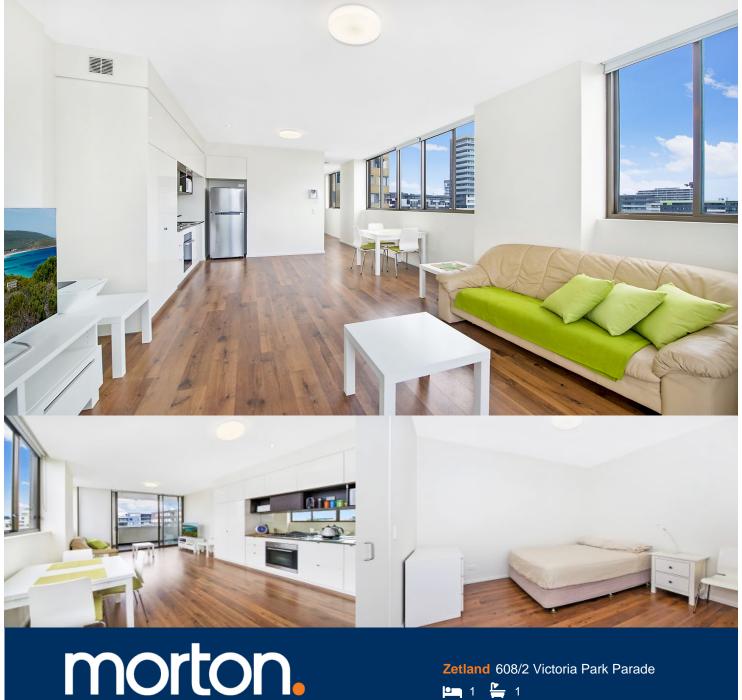

Location, space and style this unique one bedroom apartment ticks all the right boxes. Offering superb central living in one of Sydney's best inner-eastern suburbs. Positioned on the upper levels of the Stella development, this residence is one of only two apartments that boast a dual south to west aspect, affording spectacular views and light filled spaces.

- Expansive living and dining area opening onto balcony
- Gas kitchen with Miele appliances, Caeserstone benchtops
- Generous double bedroom with built-in wardrobes
- Bathroom with Italian fittings and mirrored cabinets
- Floating timber floors throughout apartment
- Ample internal storage, European style laundry