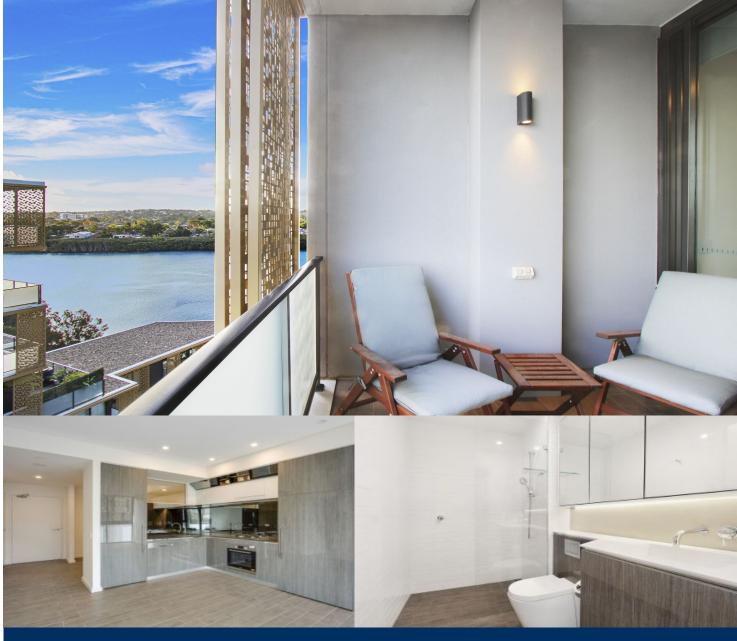

## **Nevena Petrovic**

0428 835 910

□ nevena@morton.com.au

Jewel is the iconic gateway that connects the Sydney Harbour to Wentworth Point. Ideally positioned at the northern tip of the peninsular, Jewel is opposite to the ferry wharf, bus stops and rests above the Pierside retail precinct that includes restaurants, health care and beauty.

- Generously proportioned with a bright open plan design
- Large covered balcony includes an outdoor dining space
- An elevated position that captures a view over the water
- Spacious bedroom with built-in and access to the balconySeparate study area that could be used as a guest bedroom
- Quality modern kitchen and stainless-steel gas appliances
- Designer bathroom, air-conditioning and security car space
- In a quality complex with communal landscaped courtyard