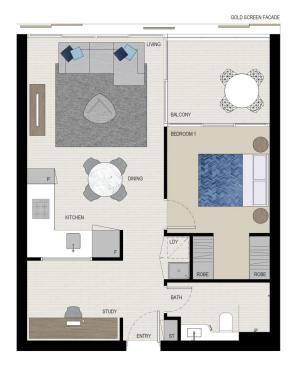

- Generously proportioned with a bright open plan design
- Large covered balcony includes an outdoor dining space
- An elevated position that captures a view over the water
- Spacious bedroom with built-in and access to the balconySeparate study area that could be used as a guest bedroom
- Quality modern kitchen and stainless-steel gas appliances
- Designer bathroom, air-conditioning and security car space
- In a quality complex with communal landscaped courtyard

Internal External **Total** 54 sqm 7 sqm 61 sqm

X(((||||))X(((|

WENTWORTH POINT

APARTMENT

924 LOT 154 1BED + STUDY

LEVEL 9

JEWEL DISPLAY CENTRE 1 Burroway Road, Wentworth Point 2127 ♦ 1300 888 778 ♦ jewelresidences.com.au