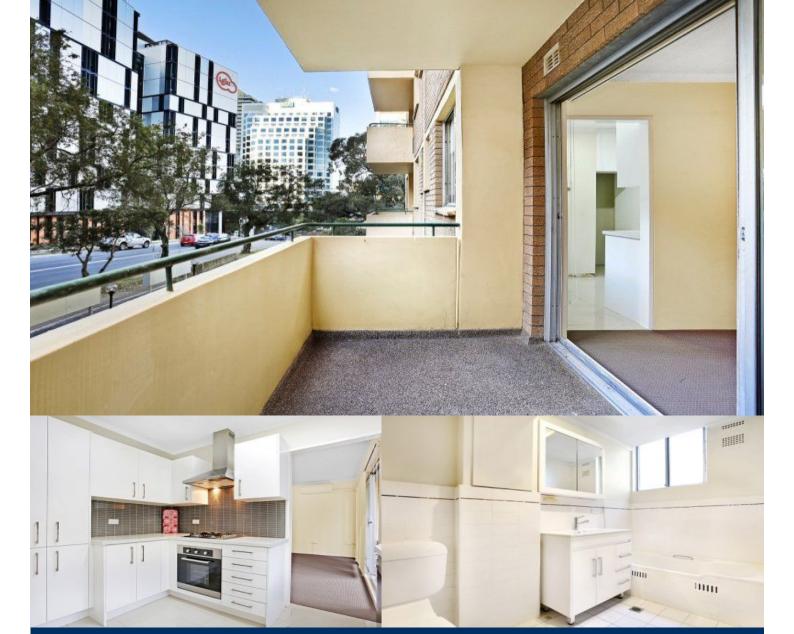

# morton.

Two bedroom apartment is situated in a security apartment building that includes a lift, security intercom and internal access to security parking and visitor parking. Located just a moments walk away from shopping centres and also in close vicinity to a number of public transport options, this property will suit professionals seeking a convenient residence.

- Kitchen with gas appliances
- Two very spacious bedrooms
- Generous open plan lounge and dining
- Exclusive use of external storage room

## Chatswood 8/88 Albert Avenue