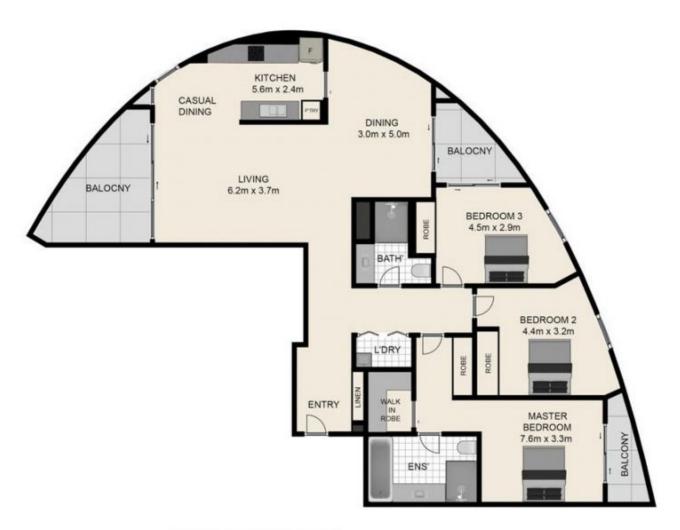

# morton.

Chatswood 603/9 Railway Street

An exclusive and rare opportunity to rent one of the luxurious 3 bedroom apartment in the 'Epica' by Mirvac. Northeast facing, with a bright and spacious design, this 201 sqm apartment includes two car spaces.

- 3 large bedrooms with built-in wardrobes
- Master with ensuite and walk-in wardrobe
- Open plan living and dinning with double balconies
- Bright and airy with views of the garden and suburb
- Modern kitchen with stone bench top and Miele appliances
- Luxurious bathroom with shower and bathtub
- Ducted reverse-cycle air-conditioning
- Secure underground 2 car spaces
- Walk to transport interchange, Metro train station, Westfield Shopping Town and Chatswood Chase, school and parks
- Catchment of Chatswood Public School and Chatswood