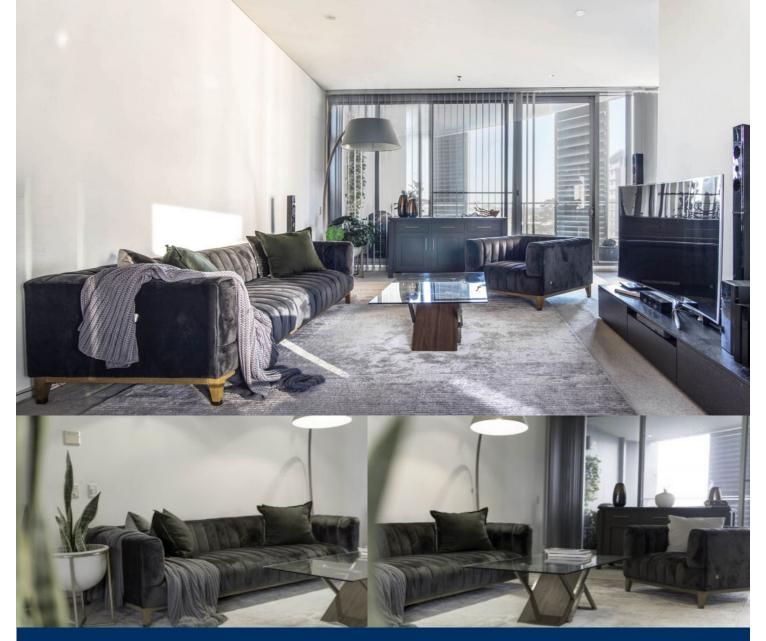

# morton.

Chatswood 603/9 Railway Street

An exclusive and rare opportunity to rent one of the luxurious 3 bedroom apartment in the 'Epica' by Mirvac. Northeast facing, with a bright and spacious design, this 201 sqm apartment includes two car spaces.

- 3 large bedrooms with built-in wardrobes
- Master with ensuite and walk-in wardrobe
- Open plan living and dinning with double balconies
- Bright and airy with views of the garden and suburb
- Modern kitchen with stone bench top and Miele appliances
- Luxurious bathroom with shower and bathtub
- Ducted reverse-cycle air-conditioning
- Secure underground 2 car spaces
- Walk to transport interchange, Metro train station, Westfield Shopping Town and Chatswood Chase, school and parks
- Catchment of Chatswood Public School and Chatswood