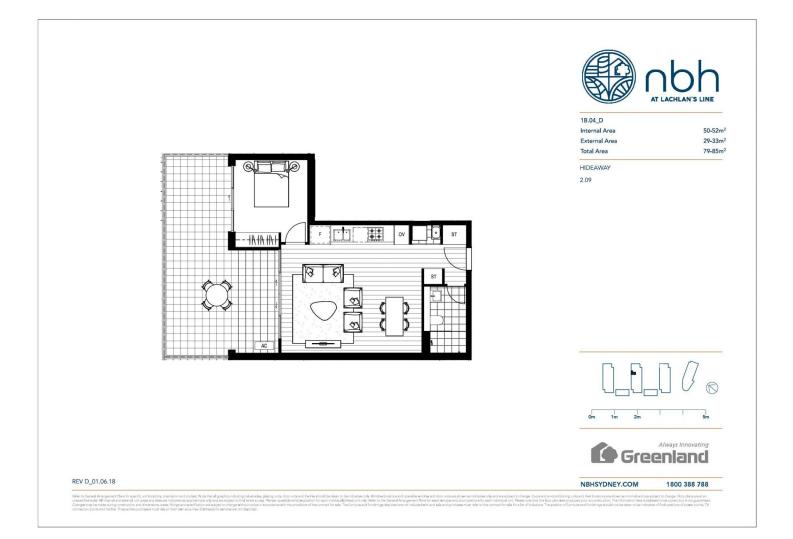

# morton.

We're onsite leasing agent. Inspections are available Mon to Sat.

Great opportunity to lease this unique one-bedroom with huge private courtyard in Hideaway building, NBH at Lachlan's Line. This iconic development perfectly positioned above a bustling town square at the heart of the new Lachlan's Line master plan.

- Stunning leafy aspect from every window, private courtyard 30sqm

- Generous open plan design with timber floorboards throughout

- Quality designer kitchen with SMEG gas appliances
- Bathroom has floor to ceiling tiles, mirrored vanity cabinet

- Spacious bedroom with built-in robe, abundance of natural light

- Internal laundry with dryer, cupboard with ample storage
- Video intercom, air-conditioning, NBN internet, storage cage
- Lush landscaped gardens, BBQ & pool, onsite building