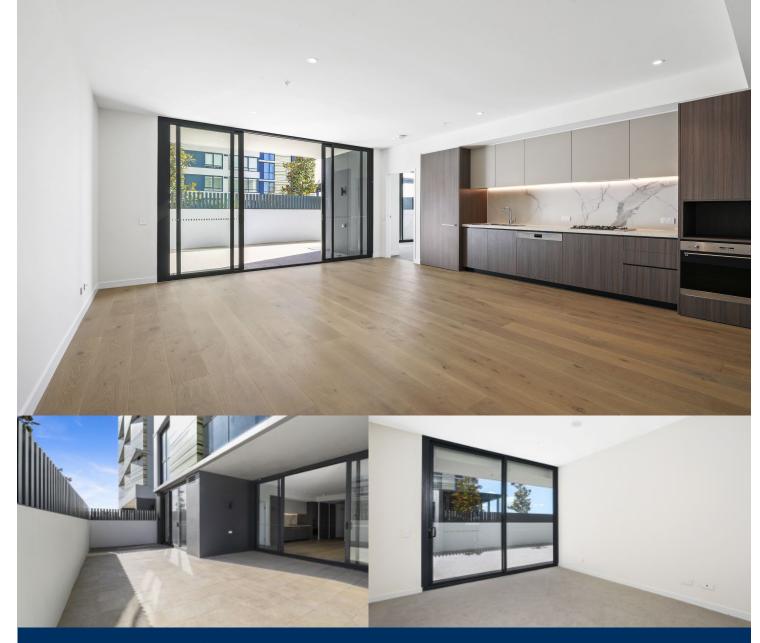

# morton.

We're onsite leasing agent. Inspections are available Mon to Sat.

Great opportunity to lease this unique one-bedroom with huge private courtyard in Hideaway building, NBH at Lachlan's Line. This iconic development perfectly positioned above a bustling town square at the heart of the new Lachlan's Line master plan.

- Stunning leafy aspect from every window, private courtyard 30sqm

- Generous open plan design with timber floorboards throughout

- Quality designer kitchen with SMEG gas appliances
- Bathroom has floor to ceiling tiles, mirrored vanity cabinet

- Spacious bedroom with built-in robe, abundance of natural light

- Internal laundry with dryer, cupboard with ample storage
- Video intercom, air-conditioning, NBN internet, storage cage
- Lush landscaped gardens, BBQ & pool, onsite building