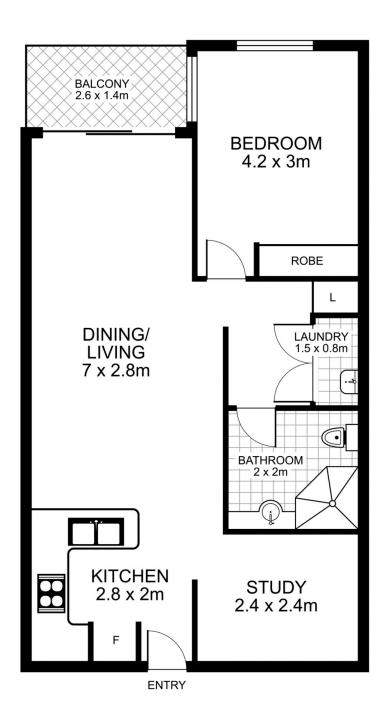

- Large open plan living opens to north facing balcony
- Kitchen enjoys stainless steel appliances and granite bench tops
- Master bedroom with built-in wardrobes
- Separate study area and internal storage
- Internal pool, gym, intercom and lift access
- Reverse cycle air conditioning and secure under cover parking

## 403/26 Napier Street, NORTH SYDNEY

Plans by