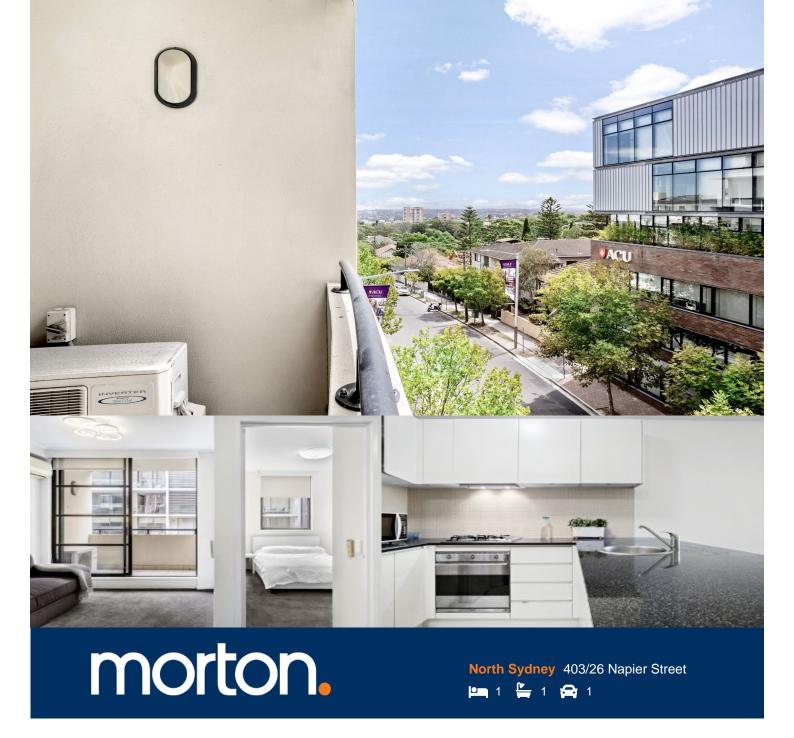

Nestled in a secluded laneway this spacious north facing 1 bedroom plus study is a short stroll to North Sydney's business and entertainment hub.

Characterized by great natural light and soaring ceilings.

- Large open plan living opens to north facing balcony
- Kitchen enjoys stainless steel appliances and granite bench tops
- Master bedroom with built-in wardrobes
- Separate study area and internal storage
- Internal pool, gym, intercom and lift access
- Reverse cycle air conditioning and secure under cover parking

## 403/26 Napier Street, NORTH SYDNEY

Plans by