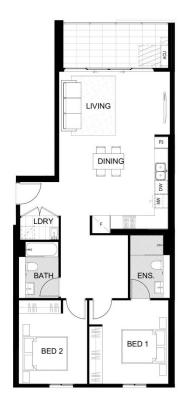

morton.

Penrith 607/2C Lord Sheffield Circuit

2 🚔 2 🚔

Navali is an exciting precinct featuring brand-new studio, 1, 2 and 3 bed luxurious apartments perfectly positioned within Penrith's emerging urban centre, Thornton Estate - a vibrant community to suit everyone and every lifestyle. A short walk leads you to Westfield shops and entertainment and Penrith's famed dining precinct. Convenient transport and excellent schools are close by, as well as stunning parklands; from Ron Mulock Oval through to the Nepean River and the foothills of the Blue Mountains.